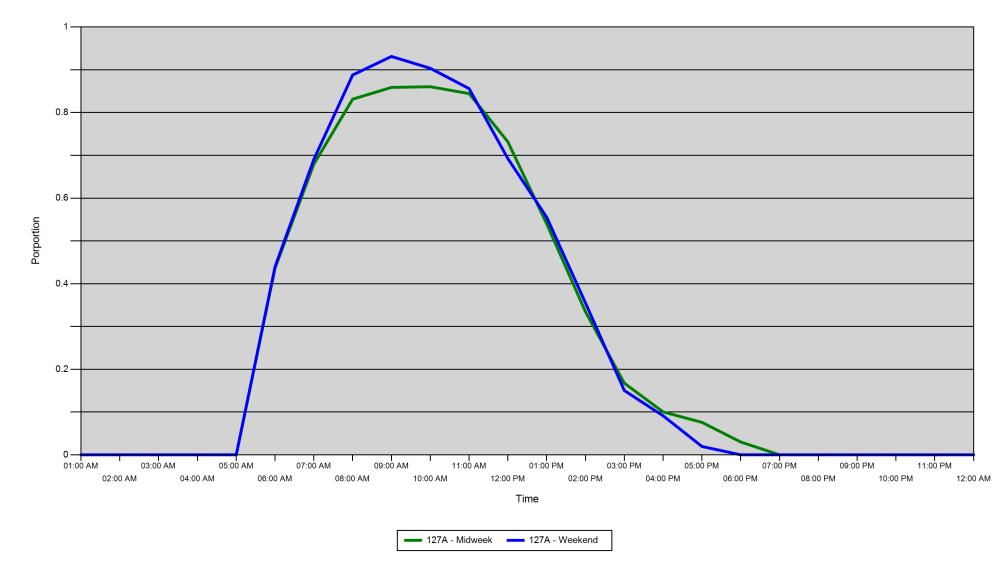

Proportion of each day's fishing by hour

| Area |         | 01:00<br>AM | 02:00<br>AM | 03:00<br>AM | 04:00<br>AM | 05:00<br>AM | 06:00<br>AM | 07:00<br>AM | 08:00<br>AM | 09:00<br>AM | 10:00<br>AM | 11:00<br>AM | 12:00<br>PM | 01:00<br>PM | 02:00<br>PM | 03:00<br>PM | 04:00<br>PM | 05:00<br>PM | 06:00<br>PM | 07:00<br>PM | 08:00<br>PM | 09:00<br>PM | 10:00<br>PM | 11:00<br>PM | 12:00<br>AM |
|------|---------|-------------|-------------|-------------|-------------|-------------|-------------|-------------|-------------|-------------|-------------|-------------|-------------|-------------|-------------|-------------|-------------|-------------|-------------|-------------|-------------|-------------|-------------|-------------|-------------|
| 127A | Midweek | 0           | 0           | 0           | 0           | 0           | 0.436       | 0.68        | 0.831       | 0.859       | 0.86        | 0.844       | 0.731       | 0.54        | 0.334       | 0.167       | 0.1         | 0.076       | 0.03        | 0           | 0           | 0           | 0           | 0           | 0           |
|      | Weekend | 0           | 0           | 0           | 0           | 0           | 0.44        | 0.691       | 0.888       | 0.931       | 0.904       | 0.856       | 0.692       | 0.555       | 0.355       | 0.15        | 0.091       | 0.02        | 0           | 0           | 0           | 0           | 0           | 0           | 0           |