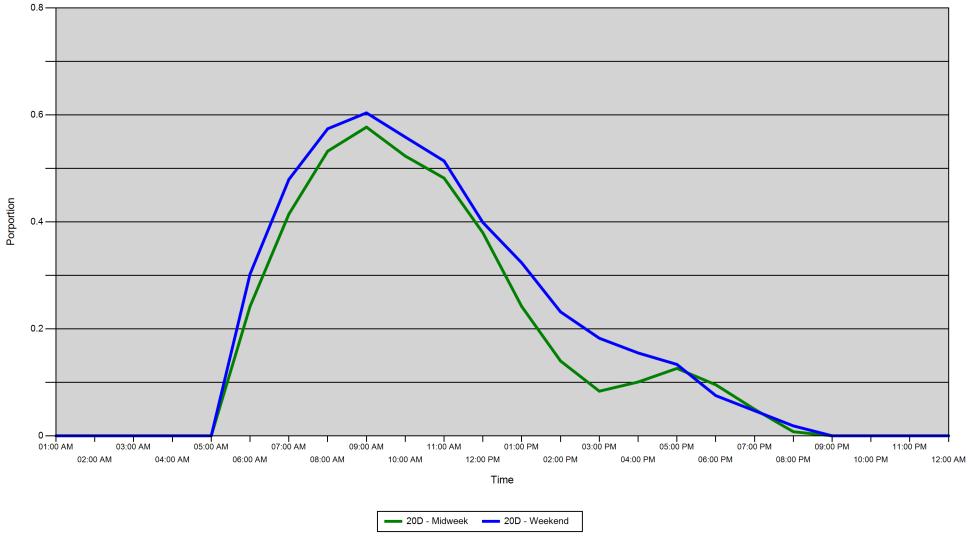

#### Proportion of each day's fishing by hour

| Area |         | 01:00<br>AM | 02:00<br>AM | 03:00<br>AM | 04:00<br>AM | 05:00<br>AM | 06:00<br>AM | 07:00<br>AM | 08:00<br>AM | 09:00<br>AM | 10:00<br>AM | 11:00<br>AM | 12:00<br>PM | 01:00<br>PM | 02:00<br>PM | 03:00<br>PM | 04:00<br>PM | 05:00<br>PM | 06:00<br>PM | 07:00<br>PM | 08:00<br>PM | 09:00<br>PM | 10:00<br>PM | 11:00<br>PM | 12:00<br>AM |
|------|---------|-------------|-------------|-------------|-------------|-------------|-------------|-------------|-------------|-------------|-------------|-------------|-------------|-------------|-------------|-------------|-------------|-------------|-------------|-------------|-------------|-------------|-------------|-------------|-------------|
| 20D  | Midweek | 0           | 0           | 0           | 0           | 0           | 0.242       | 0.415       | 0.532       | 0.577       | 0.523       | 0.482       | 0.38        | 0.242       | 0.14        | 0.083       | 0.101       | 0.126       | 0.096       | 0.05        | 0.008       | 0           | 0           | 0           | 0           |
|      | Weekend | 0           | 0           | 0           | 0           | 0           | 0.302       | 0.479       | 0.574       | 0.604       | 0.559       | 0.514       | 0.399       | 0.323       | 0.232       | 0.182       | 0.155       | 0.134       | 0.075       | 0.047       | 0.019       | 0           | 0           | 0           | 0           |