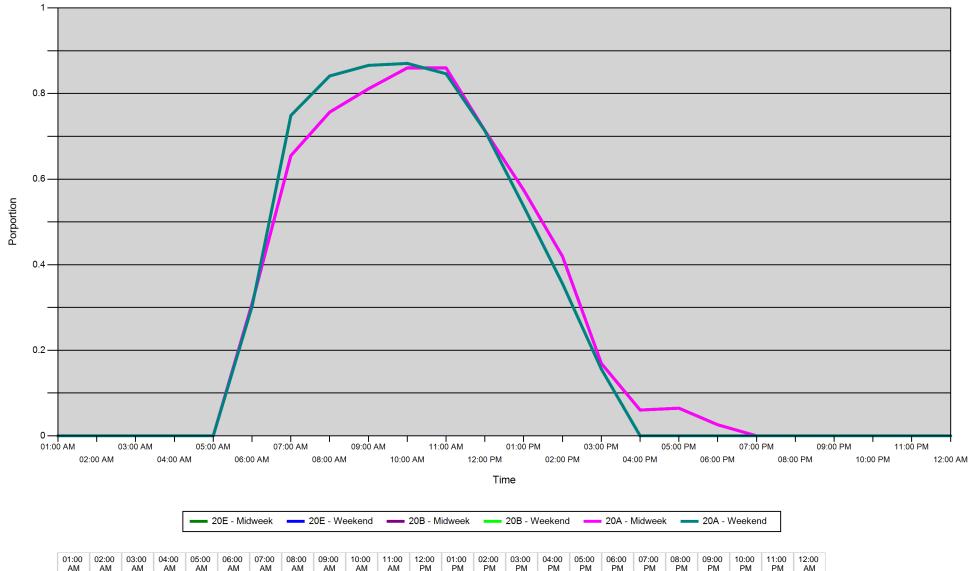

#### Proportion of each day's fishing by hour

| Area |         | 01:00<br>AM | 02:00<br>AM | 03:00<br>AM | 04:00<br>AM | 05:00<br>AM | 06:00<br>AM | 07:00<br>AM | 08:00<br>AM | 09:00<br>AM | 10:00<br>AM | 11:00<br>AM | 12:00<br>PM | 01:00<br>PM | 02:00<br>PM | 03:00<br>PM | 04:00<br>PM | 05:00<br>PM | 06:00<br>PM | 07:00<br>PM | 08:00<br>PM | 09:00<br>PM | 10:00<br>PM | 11:00<br>PM | 12:00<br>AM |
|------|---------|-------------|-------------|-------------|-------------|-------------|-------------|-------------|-------------|-------------|-------------|-------------|-------------|-------------|-------------|-------------|-------------|-------------|-------------|-------------|-------------|-------------|-------------|-------------|-------------|
| 20E  | Midweek | 0           | 0           | 0           | 0           | 0           | 0.309       | 0.655       | 0.757       | 0.811       | 0.86        | 0.86        | 0.713       | 0.574       | 0.419       | 0.169       | 0.06        | 0.065       | 0.026       | 0           | 0           | 0           | 0           | 0           | 0           |
|      | Weekend | 0           | 0           | 0           | 0           | 0           | 0.302       | 0.749       | 0.841       | 0.866       | 0.871       | 0.846       | 0.713       | 0.536       | 0.356       | 0.156       | 0           | 0           | 0           | 0           | 0           | 0           | 0           | 0           | 0           |
| 20B  | Midweek | 0           | 0           | 0           | 0           | 0           | 0.309       | 0.655       | 0.757       | 0.811       | 0.86        | 0.86        | 0.713       | 0.574       | 0.419       | 0.169       | 0.06        | 0.065       | 0.026       | 0           | 0           | 0           | 0           | 0           | 0           |
|      | Weekend | 0           | 0           | 0           | 0           | 0           | 0.302       | 0.749       | 0.841       | 0.866       | 0.871       | 0.846       | 0.713       | 0.536       | 0.356       | 0.156       | 0           | 0           | 0           | 0           | 0           | 0           | 0           | 0           | 0           |
| 20A  | Midweek | 0           | 0           | 0           | 0           | 0           | 0.309       | 0.655       | 0.757       | 0.811       | 0.86        | 0.86        | 0.713       | 0.574       | 0.419       | 0.169       | 0.06        | 0.065       | 0.026       | 0           | 0           | 0           | 0           | 0           | 0           |
|      | Weekend | 0           | 0           | 0           | 0           | 0           | 0.302       | 0.749       | 0.841       | 0.866       | 0.871       | 0.846       | 0.713       | 0.536       | 0.356       | 0.156       | 0           | 0           | 0           | 0           | 0           | 0           | 0           | 0           | 0           |