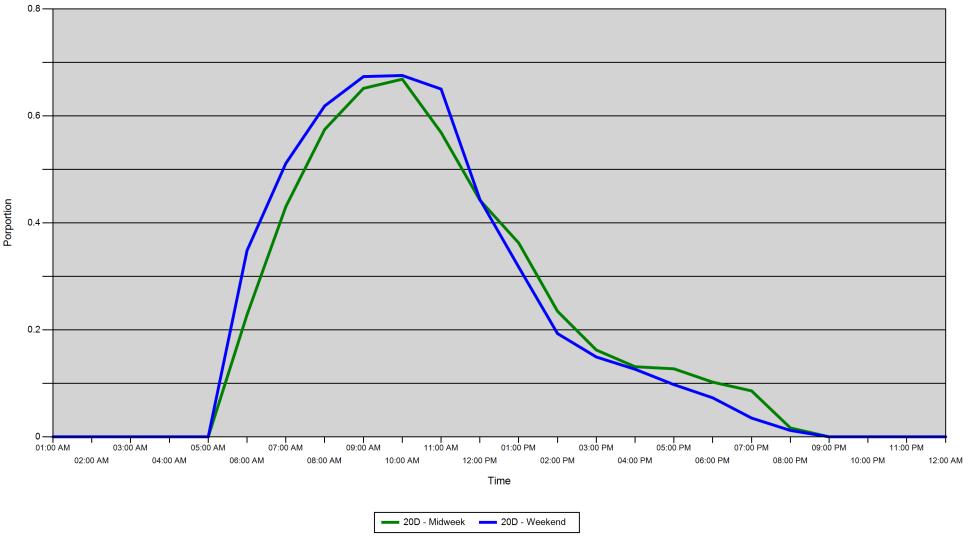

### Proportion of each day's fishing by hour

| Area |         | 01:00<br>AM | 02:00<br>AM | 03:00<br>AM | 04:00<br>AM | 05:00<br>AM | 06:00<br>AM | 07:00<br>AM | 08:00<br>AM | 09:00<br>AM | 10:00<br>AM | 11:00<br>AM | 12:00<br>PM | 01:00<br>PM | 02:00<br>PM | 03:00<br>PM | 04:00<br>PM | 05:00<br>PM | 06:00<br>PM | 07:00<br>PM | 08:00<br>PM | 09:00<br>PM | 10:00<br>PM | 11:00<br>PM | 12:00<br>AM |
|------|---------|-------------|-------------|-------------|-------------|-------------|-------------|-------------|-------------|-------------|-------------|-------------|-------------|-------------|-------------|-------------|-------------|-------------|-------------|-------------|-------------|-------------|-------------|-------------|-------------|
| 20D  | Midweek | 0           | 0           | 0           | 0           | 0           | 0.228       | 0.431       | 0.575       | 0.652       | 0.669       | 0.569       | 0.443       | 0.363       | 0.235       | 0.162       | 0.131       | 0.127       | 0.102       | 0.086       | 0.017       | 0           | 0           | 0           | 0           |
|      | Weekend | 0           | 0           | 0           | 0           | 0           | 0.348       | 0.511       | 0.619       | 0.674       | 0.676       | 0.65        | 0.444       | 0.317       | 0.193       | 0.149       | 0.126       | 0.098       | 0.073       | 0.035       | 0.012       | 0           | 0           | 0           | 0           |