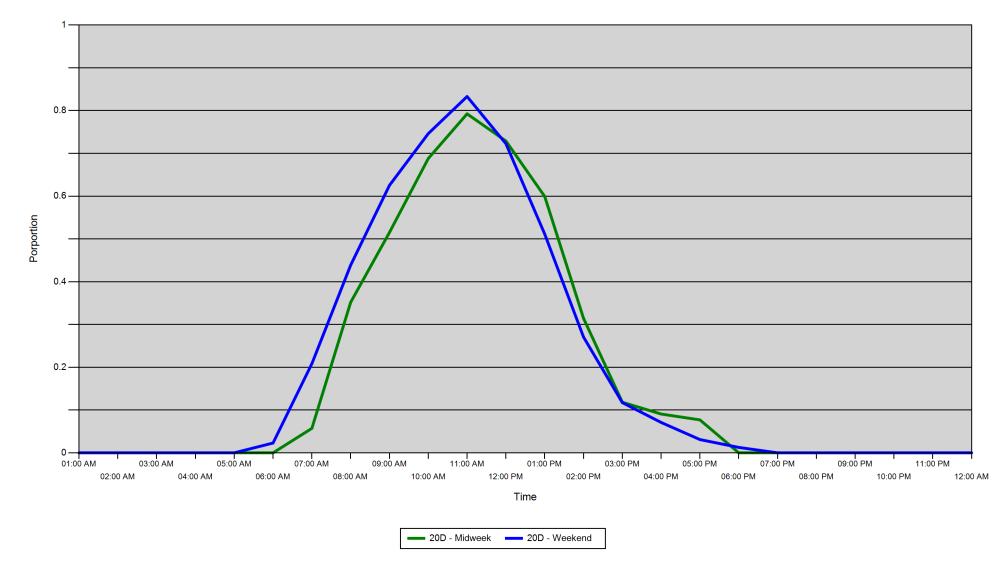

Proportion of each day's fishing by hour

| Area |         | 01:00<br>AM | 02:00<br>AM | 03:00<br>AM | 04:00<br>AM | 05:00<br>AM | 06:00<br>AM | 07:00<br>AM | 08:00<br>AM | 09:00<br>AM | 10:00<br>AM | 11:00<br>AM | 12:00<br>PM | 01:00<br>PM | 02:00<br>PM | 03:00<br>PM | 04:00<br>PM | 05:00<br>PM | 06:00<br>PM | 07:00<br>PM | 08:00<br>PM | 09:00<br>PM | 10:00<br>PM | 11:00<br>PM | 12:00<br>AM |
|------|---------|-------------|-------------|-------------|-------------|-------------|-------------|-------------|-------------|-------------|-------------|-------------|-------------|-------------|-------------|-------------|-------------|-------------|-------------|-------------|-------------|-------------|-------------|-------------|-------------|
| 20D  | Midweek | 0           | 0           | 0           | 0           | 0           | 0           | 0.057       | 0.352       | 0.515       | 0.688       | 0.792       | 0.729       | 0.599       | 0.314       | 0.118       | 0.091       | 0.077       | 0           | 0           | 0           | 0           | 0           | 0           | 0           |
|      | Weekend | 0           | 0           | 0           | 0           | 0           | 0.023       | 0.208       | 0.439       | 0.625       | 0.746       | 0.833       | 0.723       | 0.511       | 0.271       | 0.117       | 0.071       | 0.031       | 0.013       | 0           | 0           | 0           | 0           | 0           | 0           |