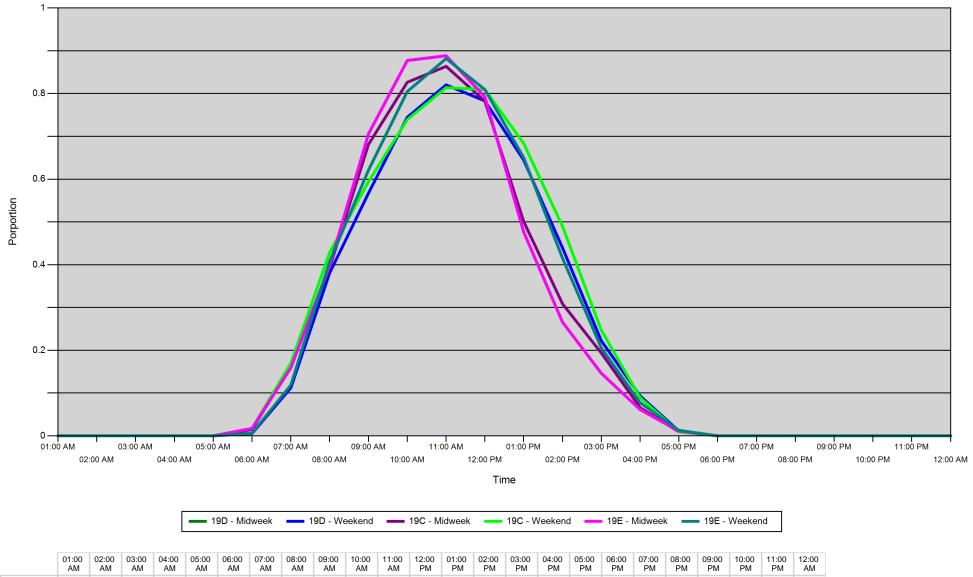

#### Proportion of each day's fishing by hour

| Area |         | 01:00<br>AM | 02:00<br>AM | 03:00<br>AM | 04:00<br>AM | 05:00<br>AM | 06:00<br>AM | 07:00<br>AM | 08:00<br>AM | 09:00<br>AM | 10:00<br>AM | 11:00<br>AM | 12:00<br>PM | 01:00<br>PM | 02:00<br>PM | 03:00<br>PM | 04:00<br>PM | 05:00<br>PM | 06:00<br>PM | 07:00<br>PM | 08:00<br>PM | 09:00<br>PM | 10:00<br>PM | 11:00<br>PM | 12:00<br>AM |
|------|---------|-------------|-------------|-------------|-------------|-------------|-------------|-------------|-------------|-------------|-------------|-------------|-------------|-------------|-------------|-------------|-------------|-------------|-------------|-------------|-------------|-------------|-------------|-------------|-------------|
| 19D  | Midweek | 0           | 0           | 0           | 0           | 0           | 0.017       | 0.159       | 0.399       | 0.706       | 0.877       | 0.888       | 0.792       | 0.476       | 0.266       | 0.146       | 0.061       | 0.011       | 0           | 0           | 0           | 0           | 0           | 0           | 0           |
|      | Weekend | 0           | 0           | 0           | 0           | 0           | 0.005       | 0.112       | 0.381       | 0.567       | 0.745       | 0.82        | 0.783       | 0.644       | 0.439       | 0.222       | 0.093       | 0.011       | 0           | 0           | 0           | 0           | 0           | 0           | 0           |
| 19C  | Midweek | 0           | 0           | 0           | 0           | 0           | 0.015       | 0.163       | 0.393       | 0.681       | 0.826       | 0.864       | 0.782       | 0.501       | 0.309       | 0.193       | 0.066       | 0.009       | 0           | 0           | 0           | 0           | 0           | 0           | 0           |
|      | Weekend | 0           | 0           | 0           | 0           | 0           | 0.017       | 0.17        | 0.429       | 0.594       | 0.739       | 0.814       | 0.81        | 0.683       | 0.49        | 0.247       | 0.089       | 0.009       | 0           | 0           | 0           | 0           | 0           | 0           | 0           |
| 19E  | Midweek | 0           | 0           | 0           | 0           | 0           | 0.017       | 0.159       | 0.399       | 0.706       | 0.877       | 0.888       | 0.792       | 0.476       | 0.266       | 0.146       | 0.061       | 0.011       | 0           | 0           | 0           | 0           | 0           | 0           | 0           |
|      | Weekend | 0           | 0           | 0           | 0           | 0           | 0.006       | 0.119       | 0.408       | 0.621       | 0.805       | 0.882       | 0.809       | 0.65        | 0.415       | 0.205       | 0.077       | 0.013       | 0           | 0           | 0           | 0           | 0           | 0           | 0           |