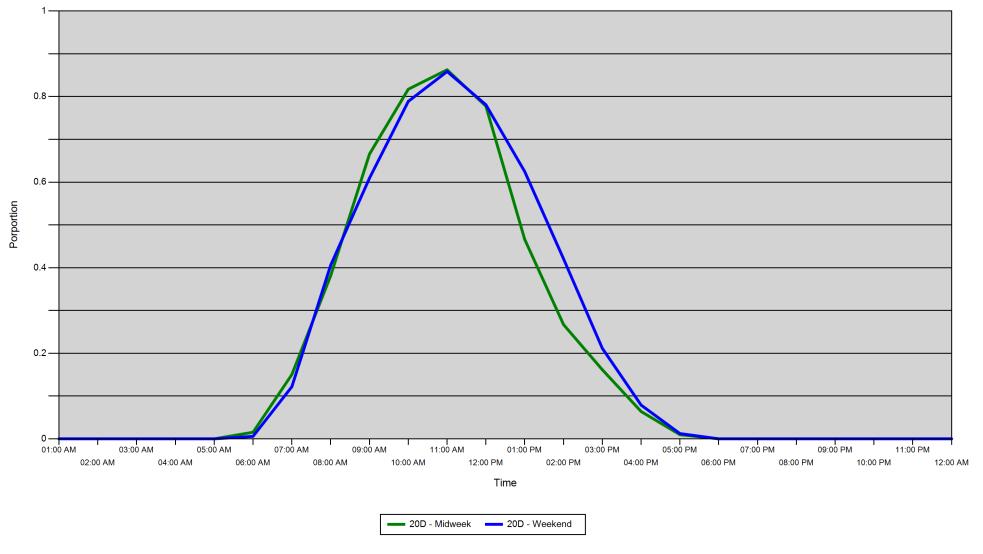

#### Proportion of each day's fishing by hour

| Area |         | 01:00<br>AM | 02:00<br>AM | 03:00<br>AM | 04:00<br>AM | 05:00<br>AM | 06:00<br>AM | 07:00<br>AM | 08:00<br>AM | 09:00<br>AM | 10:00<br>AM | 11:00<br>AM | 12:00<br>PM | 01:00<br>PM | 02:00<br>PM | 03:00<br>PM | 04:00<br>PM | 05:00<br>PM | 06:00<br>PM | 07:00<br>PM | 08:00<br>PM | 09:00<br>PM | 10:00<br>PM | 11:00<br>PM | 12:00<br>AM |
|------|---------|-------------|-------------|-------------|-------------|-------------|-------------|-------------|-------------|-------------|-------------|-------------|-------------|-------------|-------------|-------------|-------------|-------------|-------------|-------------|-------------|-------------|-------------|-------------|-------------|
| 20D  | Midweek | 0           | 0           | 0           | 0           | 0           | 0.015       | 0.15        | 0.381       | 0.666       | 0.817       | 0.863       | 0.778       | 0.466       | 0.267       | 0.161       | 0.064       | 0.01        | 0           | 0           | 0           | 0           | 0           | 0           | 0           |
|      | Weekend | 0           | 0           | 0           | 0           | 0           | 0.006       | 0.122       | 0.406       | 0.609       | 0.789       | 0.859       | 0.781       | 0.625       | 0.421       | 0.212       | 0.079       | 0.012       | 0           | 0           | 0           | 0           | 0           | 0           | 0           |