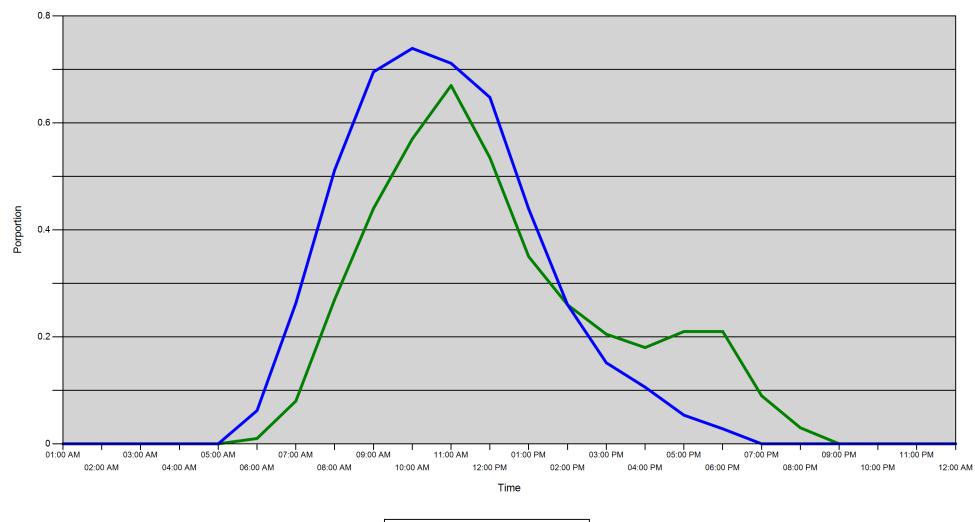

Proportion of each day's fishing by hour

20D - Midweek 20D - Weekend

| Area |         | 01:00<br>AM | 02:00<br>AM | 03:00<br>AM | 04:00<br>AM | 05:00<br>AM | 06:00<br>AM | 07:00<br>AM | 08:00<br>AM | 09:00<br>AM | 10:00<br>AM | 11:00<br>AM | 12:00<br>PM | 01:00<br>PM | 02:00<br>PM | 03:00<br>PM | 04:00<br>PM | 05:00<br>PM | 06:00<br>PM | 07:00<br>PM | 08:00<br>PM | 09:00<br>PM | 10:00<br>PM | 11:00<br>PM | 12:00<br>AM |
|------|---------|-------------|-------------|-------------|-------------|-------------|-------------|-------------|-------------|-------------|-------------|-------------|-------------|-------------|-------------|-------------|-------------|-------------|-------------|-------------|-------------|-------------|-------------|-------------|-------------|
| 20D  | Midweek | 0           | 0           | 0           | 0           | 0           | 0.01        | 0.08        | 0.27        | 0.44        | 0.57        | 0.67        | 0.535       | 0.35        | 0.26        | 0.205       | 0.18        | 0.21        | 0.21        | 0.09        | 0.03        | 0           | 0           | 0           | 0           |
|      | Weekend | 0           | 0           | 0           | 0           | 0           | 0.062       | 0.263       | 0.512       | 0.695       | 0.739       | 0.712       | 0.648       | 0.439       | 0.26        | 0.152       | 0.106       | 0.054       | 0.028       | 0           | 0           | 0           | 0           | 0           | 0           |