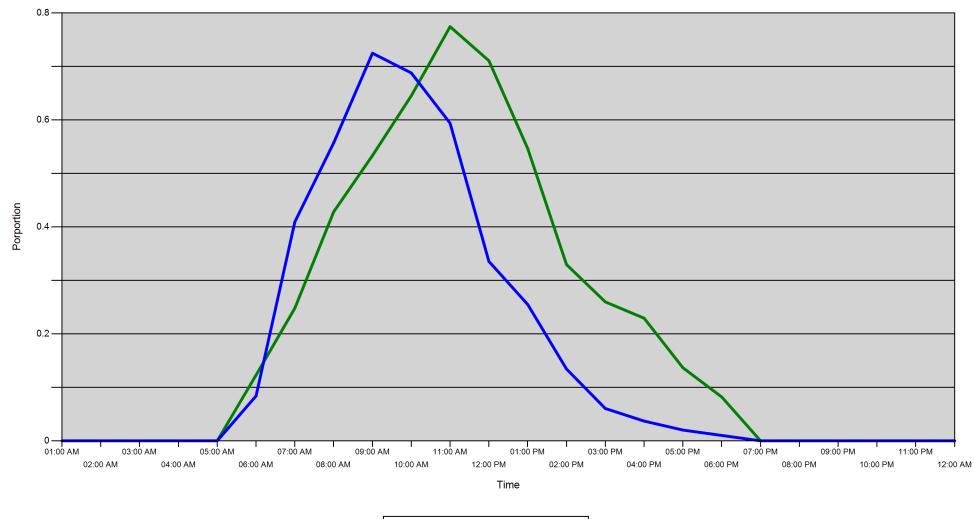

Proportion of each day's fishing by hour

20D - Midweek 20D - Weekend

| Area |         | 01:00<br>AM | 02:00<br>AM | 03:00<br>AM | 04:00<br>AM | 05:00<br>AM | 06:00<br>AM | 07:00<br>AM | 08:00<br>AM | 09:00<br>AM | 10:00<br>AM | 11:00<br>AM | 12:00<br>PM | 01:00<br>PM | 02:00<br>PM | 03:00<br>PM | 04:00<br>PM | 05:00<br>PM | 06:00<br>PM | 07:00<br>PM | 08:00<br>PM | 09:00<br>PM | 10:00<br>PM | 11:00<br>PM | 12:00<br>AM |
|------|---------|-------------|-------------|-------------|-------------|-------------|-------------|-------------|-------------|-------------|-------------|-------------|-------------|-------------|-------------|-------------|-------------|-------------|-------------|-------------|-------------|-------------|-------------|-------------|-------------|
| 20D  | Midweek | 0           | 0           | 0           | 0           | 0           | 0.123       | 0.248       | 0.428       | 0.534       | 0.645       | 0.775       | 0.711       | 0.547       | 0.33        | 0.26        | 0.229       | 0.137       | 0.082       | 0           | 0           | 0           | 0           | 0           | 0           |
|      | Weekend | 0           | 0           | 0           | 0           | 0           | 0.084       | 0.409       | 0.557       | 0.725       | 0.688       | 0.594       | 0.336       | 0.255       | 0.134       | 0.06        | 0.037       | 0.02        | 0.01        | 0           | 0           | 0           | 0           | 0           | 0           |