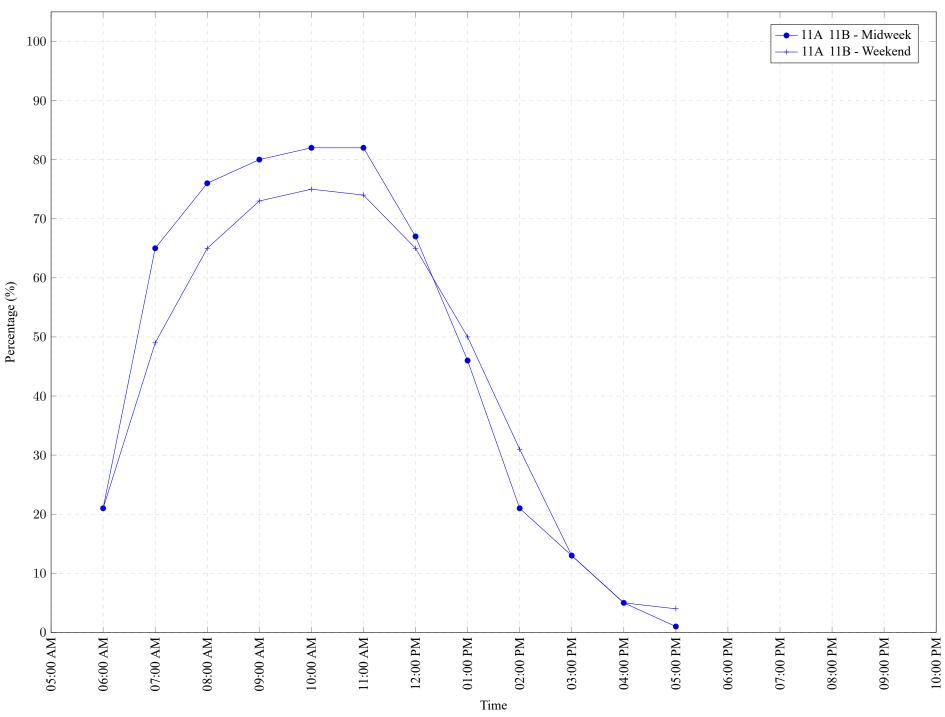

Table 6: Guided Proprtions Review.

Area 11 June 2016

Table 7: Proportion of each day's fishing by hour.

| Areas              | Day Type           |  |  | 10:00<br>AM |  |  |  |  |          |              | 10:00<br>PM |
|--------------------|--------------------|--|--|-------------|--|--|--|--|----------|--------------|-------------|
| 11A 11B<br>11A 11B | Midweek<br>Weekend |  |  |             |  |  |  |  | 0%<br>0% | <br>0%<br>0% | 0%<br>0%    |