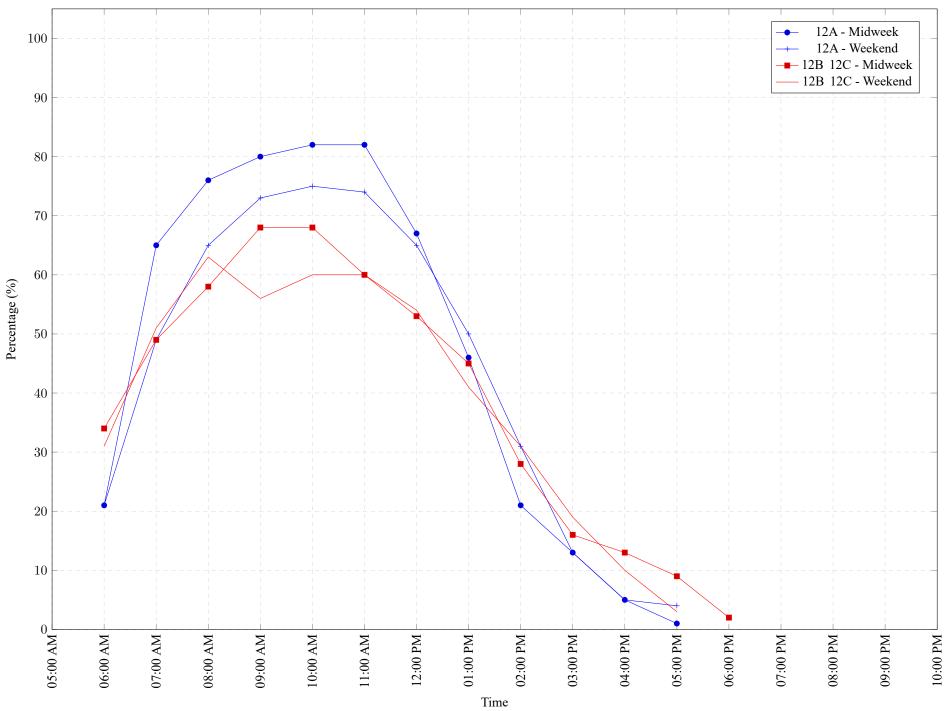

Figure 1: Proportion of each day's fishing by hour.

Area 12 June 2016

Table 7: Proportion of each day's fishing by hour.

| Areas   | Day Type | 6:00 | 7:00 | 8:00 | 9:00 | 10:00 | 11:00 | 12:00 | 01:00 | 02:00 | 03:00 | 04:00 | 05:00 | 06:00 | 07:00 | 08:00 | 09:00 | 10:00 |
|---------|----------|------|------|------|------|-------|-------|-------|-------|-------|-------|-------|-------|-------|-------|-------|-------|-------|
|         |          | AM   | AM   | AM   | AM   | AM    | AM    | PM    |
| 12A     | Midweek  | 21%  | 65%  | 76%  | 80%  | 82%   | 82%   | 67%   | 46%   | 21%   | 13%   | 5%    | 1%    | 0%    | 0%    | 0%    | 0%    | 0%    |
| 12A     | Weekend  | 21%  | 49%  | 65%  | 73%  | 75%   | 74%   | 65%   | 50%   | 31%   | 13%   | 5%    | 4%    | 0%    | 0%    | 0%    | 0%    | 0%    |
| 12B 12C | Midweek  | 34%  | 49%  | 58%  | 68%  | 68%   | 60%   | 53%   | 45%   | 28%   | 16%   | 13%   | 9%    | 2%    | 0%    | 0%    | 0%    | 0%    |
| 12B 12C | Weekend  | 31%  | 51%  | 63%  | 56%  | 60%   | 60%   | 54%   | 41%   | 31%   | 19%   | 10%   | 3%    | 0%    | 0%    | 0%    | 0%    | 0%    |