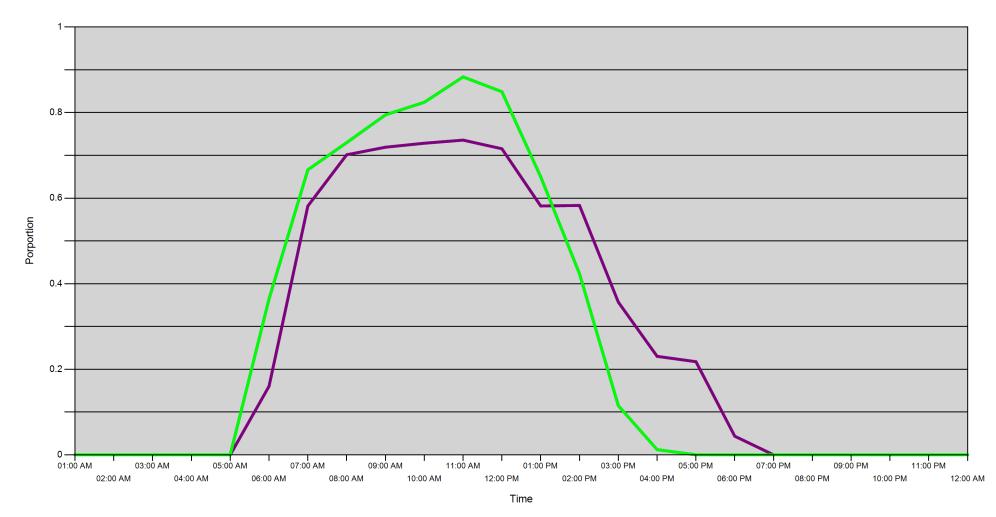

---- 121B - Midweek ----- 121B - Weekend ----- 121A - Midweek ----- 121A - Weekend

| Area |         | 01:00<br>AM | 02:00<br>AM | 03:00<br>AM | 04:00<br>AM | 05:00<br>AM | 06:00<br>AM | 07:00<br>AM | 08:00<br>AM | 09:00<br>AM | 10:00<br>AM | 11:00<br>AM | 12:00<br>PM | 01:00<br>PM | 02:00<br>PM | 03:00<br>PM | 04:00<br>PM | 05:00<br>PM | 06:00<br>PM | 07:00<br>PM | 08:00<br>PM | 09:00<br>PM | 10:00<br>PM | 11:00<br>PM | 12:00<br>AM |
|------|---------|-------------|-------------|-------------|-------------|-------------|-------------|-------------|-------------|-------------|-------------|-------------|-------------|-------------|-------------|-------------|-------------|-------------|-------------|-------------|-------------|-------------|-------------|-------------|-------------|
| 121B | Midweek | 0           | 0           | 0           | 0           | 0           | 0.16        | 0.582       | 0.701       | 0.719       | 0.728       | 0.736       | 0.715       | 0.582       | 0.583       | 0.357       | 0.23        | 0.218       | 0.044       | 0           | 0           | 0           | 0           | 0           | 0           |
|      | Weekend | 0           | 0           | 0           | 0           | 0           | 0.364       | 0.666       | 0.73        | 0.795       | 0.824       | 0.883       | 0.849       | 0.65        | 0.423       | 0.115       | 0.012       | 0           | 0           | 0           | 0           | 0           | 0           | 0           | 0           |
| 121A | Midweek | 0           | 0           | 0           | 0           | 0           | 0.16        | 0.582       | 0.701       | 0.719       | 0.728       | 0.736       | 0.715       | 0.582       | 0.583       | 0.357       | 0.23        | 0.218       | 0.044       | 0           | 0           | 0           | 0           | 0           | 0           |
|      | Weekend | 0           | 0           | 0           | 0           | 0           | 0.364       | 0.666       | 0.73        | 0.795       | 0.824       | 0.883       | 0.849       | 0.65        | 0.423       | 0.115       | 0.012       | 0           | 0           | 0           | 0           | 0           | 0           | 0           | 0           |