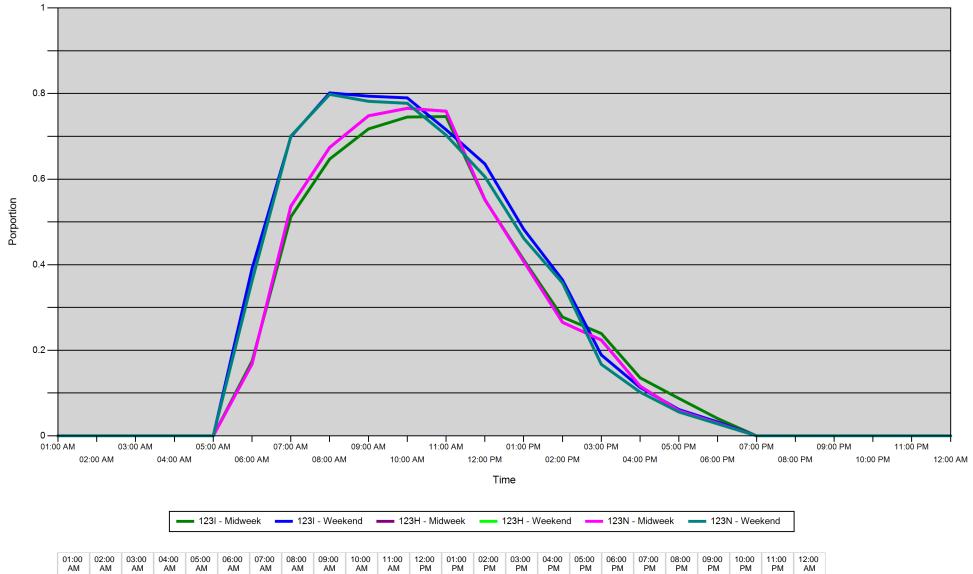

### Proportion of each day's fishing by hour

| Area |         | 01:00<br>AM | 02:00<br>AM | 03:00<br>AM | 04:00<br>AM | 05:00<br>AM | 06:00<br>AM | 07:00<br>AM | 08:00<br>AM | 09:00<br>AM | 10:00<br>AM | 11:00<br>AM | 12:00<br>PM | 01:00<br>PM | 02:00<br>PM | 03:00<br>PM | 04:00<br>PM | 05:00<br>PM | 06:00<br>PM | 07:00<br>PM | 08:00<br>PM | 09:00<br>PM | 10:00<br>PM | 11:00<br>PM | 12:00<br>AM |
|------|---------|-------------|-------------|-------------|-------------|-------------|-------------|-------------|-------------|-------------|-------------|-------------|-------------|-------------|-------------|-------------|-------------|-------------|-------------|-------------|-------------|-------------|-------------|-------------|-------------|
| 1231 | Midweek | 0           | 0           | 0           | 0           | 0           | 0.174       | 0.512       | 0.647       | 0.717       | 0.745       | 0.746       | 0.552       | 0.411       | 0.278       | 0.239       | 0.136       | 0.087       | 0.04        | 0           | 0           | 0           | 0           | 0           | 0           |
|      | Weekend | 0           | 0           | 0           | 0           | 0           | 0.391       | 0.699       | 0.802       | 0.794       | 0.79        | 0.716       | 0.636       | 0.483       | 0.364       | 0.189       | 0.113       | 0.061       | 0.032       | 0           | 0           | 0           | 0           | 0           | 0           |
| 123H | Midweek | 0           | 0           | 0           | 0           | 0           | 0.168       | 0.537       | 0.674       | 0.748       | 0.766       | 0.759       | 0.552       | 0.408       | 0.265       | 0.224       | 0.116       | 0.059       | 0.029       | 0           | 0           | 0           | 0           | 0           | 0           |
|      | Weekend | 0           | 0           | 0           | 0           | 0           | 0.362       | 0.701       | 0.798       | 0.782       | 0.777       | 0.703       | 0.606       | 0.462       | 0.357       | 0.167       | 0.102       | 0.056       | 0.028       | 0           | 0           | 0           | 0           | 0           | 0           |
| 123N | Midweek | 0           | 0           | 0           | 0           | 0           | 0.168       | 0.537       | 0.674       | 0.748       | 0.766       | 0.759       | 0.552       | 0.408       | 0.265       | 0.224       | 0.116       | 0.059       | 0.029       | 0           | 0           | 0           | 0           | 0           | 0           |
|      | Weekend | 0           | 0           | 0           | 0           | 0           | 0.362       | 0.701       | 0.798       | 0.782       | 0.777       | 0.703       | 0.606       | 0.462       | 0.357       | 0.167       | 0.102       | 0.056       | 0.028       | 0           | 0           | 0           | 0           | 0           | 0           |