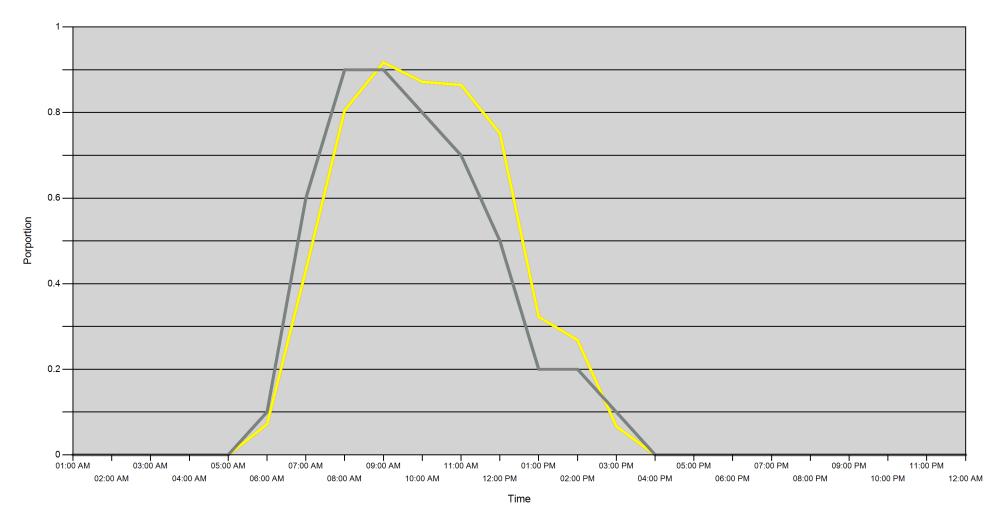

|  | 124G - Midweek | - 124G - Weekend | — 124H - Midweek | 124H - Weekend | 124C - Midweek |  | 124I - Midweek | — 124I - Weekend |
|--|----------------|------------------|------------------|----------------|----------------|--|----------------|------------------|
|--|----------------|------------------|------------------|----------------|----------------|--|----------------|------------------|

| Area |         | 01:00<br>AM | 02:00<br>AM | 03:00<br>AM | 04:00<br>AM | 05:00<br>AM | 06:00<br>AM | 07:00<br>AM | 08:00<br>AM | 09:00<br>AM | 10:00<br>AM | 11:00<br>AM | 12:00<br>PM | 01:00<br>PM | 02:00<br>PM | 03:00<br>PM | 04:00<br>PM | 05:00<br>PM | 06:00<br>PM | 07:00<br>PM | 08:00<br>PM | 09:00<br>PM | 10:00<br>PM | 11:00<br>PM | 12:00<br>AM |
|------|---------|-------------|-------------|-------------|-------------|-------------|-------------|-------------|-------------|-------------|-------------|-------------|-------------|-------------|-------------|-------------|-------------|-------------|-------------|-------------|-------------|-------------|-------------|-------------|-------------|
| 124G | Midweek | 0           | 0           | 0           | 0           | 0           | 0.072       | 0.432       | 0.805       | 0.917       | 0.872       | 0.864       | 0.751       | 0.322       | 0.268       | 0.066       | 0           | 0           | 0           | 0           | 0           | 0           | 0           | 0           | 0           |
|      | Weekend | 0           | 0           | 0           | 0           | 0           | 0.1         | 0.6         | 0.9         | 0.9         | 0.8         | 0.7         | 0.5         | 0.2         | 0.2         | 0.1         | 0           | 0           | 0           | 0           | 0           | 0           | 0           | 0           | 0           |
| 124H | Midweek | 0           | 0           | 0           | 0           | 0           | 0.072       | 0.432       | 0.805       | 0.917       | 0.872       | 0.864       | 0.751       | 0.322       | 0.268       | 0.066       | 0           | 0           | 0           | 0           | 0           | 0           | 0           | 0           | 0           |
|      | Weekend | 0           | 0           | 0           | 0           | 0           | 0.1         | 0.6         | 0.9         | 0.9         | 0.8         | 0.7         | 0.5         | 0.2         | 0.2         | 0.1         | 0           | 0           | 0           | 0           | 0           | 0           | 0           | 0           | 0           |
| 124C | Midweek | 0           | 0           | 0           | 0           | 0           | 0.072       | 0.432       | 0.805       | 0.917       | 0.872       | 0.864       | 0.751       | 0.322       | 0.268       | 0.066       | 0           | 0           | 0           | 0           | 0           | 0           | 0           | 0           | 0           |
|      | Weekend | 0           | 0           | 0           | 0           | 0           | 0.1         | 0.6         | 0.9         | 0.9         | 0.8         | 0.7         | 0.5         | 0.2         | 0.2         | 0.1         | 0           | 0           | 0           | 0           | 0           | 0           | 0           | 0           | 0           |
| 1241 | Midweek | 0           | 0           | 0           | 0           | 0           | 0.072       | 0.432       | 0.805       | 0.917       | 0.872       | 0.864       | 0.751       | 0.322       | 0.268       | 0.066       | 0           | 0           | 0           | 0           | 0           | 0           | 0           | 0           | 0           |
|      | Weekend | 0           | 0           | 0           | 0           | 0           | 0.1         | 0.6         | 0.9         | 0.9         | 0.8         | 0.7         | 0.5         | 0.2         | 0.2         | 0.1         | 0           | 0           | 0           | 0           | 0           | 0           | 0           | 0           | 0           |