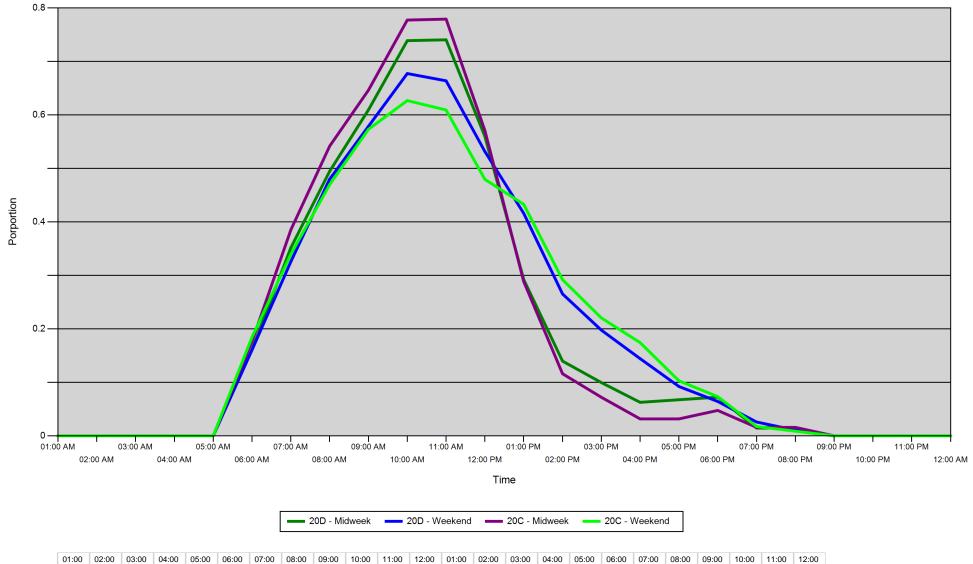

#### Proportion of each day's fishing by hour

| Area |         | 01:00<br>AM | 02:00<br>AM | 03:00<br>AM | 04:00<br>AM | 05:00<br>AM | 06:00<br>AM | 07:00<br>AM | 08:00<br>AM | 09:00<br>AM | 10:00<br>AM | 11:00<br>AM | 12:00<br>PM | 01:00<br>PM | 02:00<br>PM | 03:00<br>PM | 04:00<br>PM | 05:00<br>PM | 06:00<br>PM | 07:00<br>PM | 08:00<br>PM | 09:00<br>PM | 10:00<br>PM | 11:00<br>PM | 12:00<br>AM |
|------|---------|-------------|-------------|-------------|-------------|-------------|-------------|-------------|-------------|-------------|-------------|-------------|-------------|-------------|-------------|-------------|-------------|-------------|-------------|-------------|-------------|-------------|-------------|-------------|-------------|
| 20D  | Midweek | 0           | 0           | 0           | 0           | 0           | 0.161       | 0.352       | 0.495       | 0.61        | 0.739       | 0.741       | 0.56        | 0.292       | 0.14        | 0.1         | 0.063       | 0.067       | 0.072       | 0.014       | 0.014       | 0           | 0           | 0           | 0           |
|      | Weekend | 0           | 0           | 0           | 0           | 0           | 0.161       | 0.326       | 0.48        | 0.579       | 0.677       | 0.664       | 0.532       | 0.416       | 0.265       | 0.198       | 0.144       | 0.092       | 0.064       | 0.026       | 0.011       | 0           | 0           | 0           | 0           |
| 20C  | Midweek | 0           | 0           | 0           | 0           | 0           | 0.177       | 0.385       | 0.542       | 0.646       | 0.777       | 0.779       | 0.571       | 0.288       | 0.116       | 0.072       | 0.032       | 0.032       | 0.047       | 0.016       | 0.016       | 0           | 0           | 0           | 0           |
|      | Weekend | 0           | 0           | 0           | 0           | 0           | 0.185       | 0.34        | 0.47        | 0.573       | 0.627       | 0.609       | 0.48        | 0.433       | 0.292       | 0.22        | 0.174       | 0.103       | 0.073       | 0.017       | 0.009       | 0           | 0           | 0           | 0           |