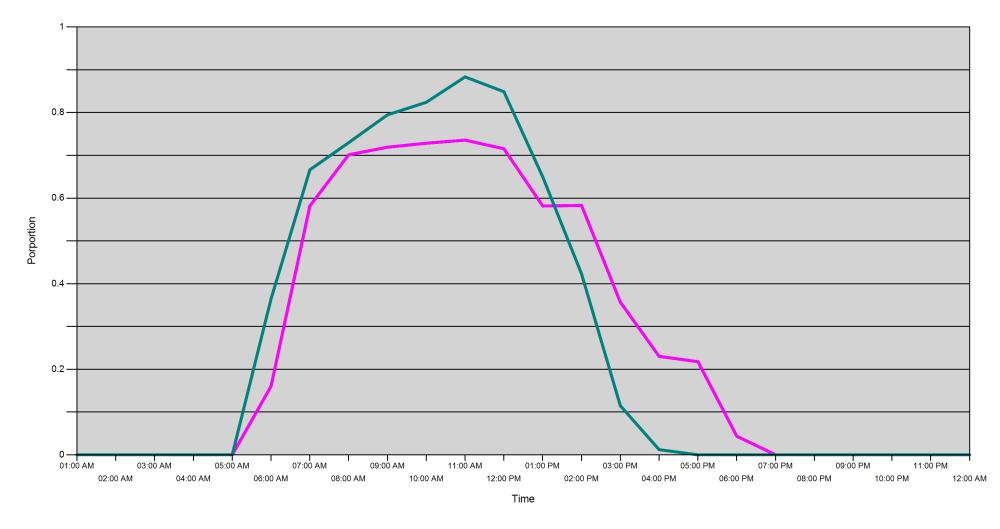

|  | ek 🗕 20A - Weekend |
|--|--------------------|
|--|--------------------|

| Area |         | 01:00<br>AM | 02:00<br>AM | 03:00<br>AM | 04:00<br>AM | 05:00<br>AM | 06:00<br>AM | 07:00<br>AM | 08:00<br>AM | 09:00<br>AM | 10:00<br>AM | 11:00<br>AM | 12:00<br>PM | 01:00<br>PM | 02:00<br>PM | 03:00<br>PM | 04:00<br>PM | 05:00<br>PM | 06:00<br>PM | 07:00<br>PM | 08:00<br>PM | 09:00<br>PM | 10:00<br>PM | 11:00<br>PM | 12:00<br>AM |
|------|---------|-------------|-------------|-------------|-------------|-------------|-------------|-------------|-------------|-------------|-------------|-------------|-------------|-------------|-------------|-------------|-------------|-------------|-------------|-------------|-------------|-------------|-------------|-------------|-------------|
| 20E  | Midweek | 0           | 0           | 0           | 0           | 0           | 0.16        | 0.582       | 0.701       | 0.719       | 0.728       | 0.736       | 0.715       | 0.582       | 0.583       | 0.357       | 0.23        | 0.218       | 0.044       | 0           | 0           | 0           | 0           | 0           | 0           |
|      | Weekend | 0           | 0           | 0           | 0           | 0           | 0.364       | 0.666       | 0.73        | 0.795       | 0.824       | 0.883       | 0.849       | 0.65        | 0.423       | 0.115       | 0.012       | 0           | 0           | 0           | 0           | 0           | 0           | 0           | 0           |
| 20B  | Midweek | 0           | 0           | 0           | 0           | 0           | 0.16        | 0.582       | 0.701       | 0.719       | 0.728       | 0.736       | 0.715       | 0.582       | 0.583       | 0.357       | 0.23        | 0.218       | 0.044       | 0           | 0           | 0           | 0           | 0           | 0           |
|      | Weekend | 0           | 0           | 0           | 0           | 0           | 0.364       | 0.666       | 0.73        | 0.795       | 0.824       | 0.883       | 0.849       | 0.65        | 0.423       | 0.115       | 0.012       | 0           | 0           | 0           | 0           | 0           | 0           | 0           | 0           |
| 20A  | Midweek | 0           | 0           | 0           | 0           | 0           | 0.16        | 0.582       | 0.701       | 0.719       | 0.728       | 0.736       | 0.715       | 0.582       | 0.583       | 0.357       | 0.23        | 0.218       | 0.044       | 0           | 0           | 0           | 0           | 0           | 0           |
|      | Weekend | 0           | 0           | 0           | 0           | 0           | 0.364       | 0.666       | 0.73        | 0.795       | 0.824       | 0.883       | 0.849       | 0.65        | 0.423       | 0.115       | 0.012       | 0           | 0           | 0           | 0           | 0           | 0           | 0           | 0           |