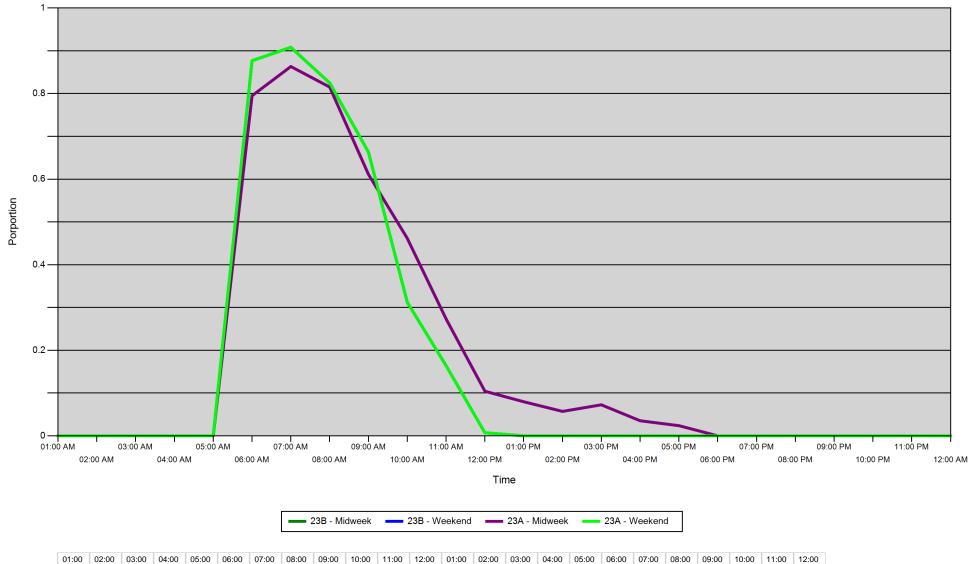

### Proportion of each day's fishing by hour

| Area |         | 01:00<br>AM | 02:00<br>AM | 03:00<br>AM | 04:00<br>AM | 05:00<br>AM | 06:00<br>AM | 07:00<br>AM | 08:00<br>AM | 09:00<br>AM | 10:00<br>AM | 11:00<br>AM | 12:00<br>PM | 01:00<br>PM | 02:00<br>PM | 03:00<br>PM | 04:00<br>PM | 05:00<br>PM | 06:00<br>PM | 07:00<br>PM | 08:00<br>PM | 09:00<br>PM | 10:00<br>PM | 11:00<br>PM | 12:00<br>AM |
|------|---------|-------------|-------------|-------------|-------------|-------------|-------------|-------------|-------------|-------------|-------------|-------------|-------------|-------------|-------------|-------------|-------------|-------------|-------------|-------------|-------------|-------------|-------------|-------------|-------------|
| 23B  | Midweek | 0           | 0           | 0           | 0           | 0           | 0.795       | 0.863       | 0.815       | 0.611       | 0.462       | 0.273       | 0.104       | 0.08        | 0.057       | 0.072       | 0.035       | 0.024       | 0           | 0           | 0           | 0           | 0           | 0           | 0           |
|      | Weekend | 0           | 0           | 0           | 0           | 0           | 0.877       | 0.908       | 0.825       | 0.663       | 0.312       | 0.164       | 0.007       | 0           | 0           | 0           | 0           | 0           | 0           | 0           | 0           | 0           | 0           | 0           | 0           |
| 23A  | Midweek | 0           | 0           | 0           | 0           | 0           | 0.795       | 0.863       | 0.815       | 0.611       | 0.462       | 0.273       | 0.104       | 0.08        | 0.057       | 0.072       | 0.035       | 0.024       | 0           | 0           | 0           | 0           | 0           | 0           | 0           |
|      | Weekend | 0           | 0           | 0           | 0           | 0           | 0.877       | 0.908       | 0.825       | 0.663       | 0.312       | 0.164       | 0.007       | 0           | 0           | 0           | 0           | 0           | 0           | 0           | 0           | 0           | 0           | 0           | 0           |