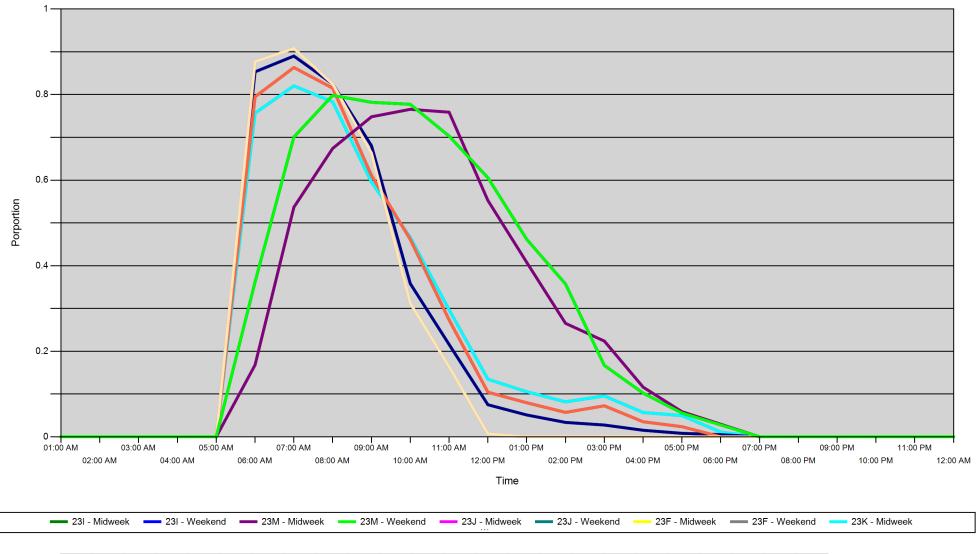

#### Proportion of each day's fishing by hour

| Area |         | 01:00<br>AM | 02:00<br>AM | 03:00<br>AM | 04:00<br>AM | 05:00<br>AM | 06:00<br>AM | 07:00<br>AM | 08:00<br>AM | 09:00<br>AM | 10:00<br>AM | 11:00<br>AM | 12:00<br>PM | 01:00<br>PM | 02:00<br>PM | 03:00<br>PM | 04:00<br>PM | 05:00<br>PM | 06:00<br>PM | 07:00<br>PM | 08:00<br>PM | 09:00<br>PM | 10:00<br>PM | 11:00<br>PM | 12:00<br>AM |
|------|---------|-------------|-------------|-------------|-------------|-------------|-------------|-------------|-------------|-------------|-------------|-------------|-------------|-------------|-------------|-------------|-------------|-------------|-------------|-------------|-------------|-------------|-------------|-------------|-------------|
| 231  | Midweek | 0           | 0           | 0           | 0           | 0           | 0.757       | 0.82        | 0.783       | 0.595       | 0.466       | 0.297       | 0.135       | 0.105       | 0.082       | 0.096       | 0.057       | 0.05        | 0.011       | 0           | 0           | 0           | 0           | 0           | 0           |
|      | Weekend | 0           | 0           | 0           | 0           | 0           | 0.853       | 0.89        | 0.825       | 0.68        | 0.358       | 0.216       | 0.075       | 0.051       | 0.034       | 0.028       | 0.015       | 0.008       | 0.005       | 0           | 0           | 0           | 0           | 0           | 0           |
| 23M  | Midweek | 0           | 0           | 0           | 0           | 0           | 0.795       | 0.863       | 0.815       | 0.611       | 0.462       | 0.273       | 0.104       | 0.08        | 0.057       | 0.072       | 0.035       | 0.024       | 0           | 0           | 0           | 0           | 0           | 0           | 0           |
|      | Weekend | 0           | 0           | 0           | 0           | 0           | 0.877       | 0.908       | 0.825       | 0.663       | 0.312       | 0.164       | 0.007       | 0           | 0           | 0           | 0           | 0           | 0           | 0           | 0           | 0           | 0           | 0           | 0           |
| 23J  | Midweek | 0           | 0           | 0           | 0           | 0           | 0.757       | 0.82        | 0.783       | 0.595       | 0.466       | 0.297       | 0.135       | 0.105       | 0.082       | 0.096       | 0.057       | 0.05        | 0.011       | 0           | 0           | 0           | 0           | 0           | 0           |
|      | Weekend | 0           | 0           | 0           | 0           | 0           | 0.853       | 0.89        | 0.825       | 0.68        | 0.358       | 0.216       | 0.075       | 0.051       | 0.034       | 0.028       | 0.015       | 0.008       | 0.005       | 0           | 0           | 0           | 0           | 0           | 0           |
| 23F  | Midweek | 0           | 0           | 0           | 0           | 0           | 0.168       | 0.537       | 0.674       | 0.748       | 0.766       | 0.759       | 0.552       | 0.408       | 0.265       | 0.224       | 0.116       | 0.059       | 0.029       | 0           | 0           | 0           | 0           | 0           | 0           |
|      | Weekend | 0           | 0           | 0           | 0           | 0           | 0.362       | 0.701       | 0.798       | 0.782       | 0.777       | 0.703       | 0.606       | 0.462       | 0.357       | 0.167       | 0.102       | 0.056       | 0.028       | 0           | 0           | 0           | 0           | 0           | 0           |
| 23K  | Midweek | 0           | 0           | 0           | 0           | 0           | 0.757       | 0.82        | 0.783       | 0.595       | 0.466       | 0.297       | 0.135       | 0.105       | 0.082       | 0.096       | 0.057       | 0.05        | 0.011       | 0           | 0           | 0           | 0           | 0           | 0           |
|      | Weekend | 0           | 0           | 0           | 0           | 0           | 0.853       | 0.89        | 0.825       | 0.68        | 0.358       | 0.216       | 0.075       | 0.051       | 0.034       | 0.028       | 0.015       | 0.008       | 0.005       | 0           | 0           | 0           | 0           | 0           | 0           |

| Area |         | 01:00<br>AM | 02:00<br>AM | 03:00<br>AM | 04:00<br>AM | 05:00<br>AM | 06:00<br>AM | 07:00<br>AM | 08:00<br>AM | 09:00<br>AM | 10:00<br>AM | 11:00<br>AM | 12:00<br>PM | 01:00<br>PM | 02:00<br>PM | 03:00<br>PM | 04:00<br>PM | 05:00<br>PM | 06:00<br>PM | 07:00<br>PM | 08:00<br>PM | 09:00<br>PM | 10:00<br>PM | 11:00<br>PM | 12:00<br>AM |
|------|---------|-------------|-------------|-------------|-------------|-------------|-------------|-------------|-------------|-------------|-------------|-------------|-------------|-------------|-------------|-------------|-------------|-------------|-------------|-------------|-------------|-------------|-------------|-------------|-------------|
| 23E  | Midweek | 0           | 0           | 0           | 0           | 0           | 0.795       | 0.863       | 0.815       | 0.611       | 0.462       | 0.273       | 0.104       | 0.08        | 0.057       | 0.072       | 0.035       | 0.024       | 0           | 0           | 0           | 0           | 0           | 0           | 0           |
|      | Weekend | 0           | 0           | 0           | 0           | 0           | 0.877       | 0.908       | 0.825       | 0.663       | 0.312       | 0.164       | 0.007       | 0           | 0           | 0           | 0           | 0           | 0           | 0           | 0           | 0           | 0           | 0           | 0           |
| 23D  | Midweek | 0           | 0           | 0           | 0           | 0           | 0.795       | 0.863       | 0.815       | 0.611       | 0.462       | 0.273       | 0.104       | 0.08        | 0.057       | 0.072       | 0.035       | 0.024       | 0           | 0           | 0           | 0           | 0           | 0           | 0           |
|      | Weekend | 0           | 0           | 0           | 0           | 0           | 0.877       | 0.908       | 0.825       | 0.663       | 0.312       | 0.164       | 0.007       | 0           | 0           | 0           | 0           | 0           | 0           | 0           | 0           | 0           | 0           | 0           | 0           |
| 23C  | Midweek | 0           | 0           | 0           | 0           | 0           | 0.795       | 0.863       | 0.815       | 0.611       | 0.462       | 0.273       | 0.104       | 0.08        | 0.057       | 0.072       | 0.035       | 0.024       | 0           | 0           | 0           | 0           | 0           | 0           | 0           |
|      | Weekend | 0           | 0           | 0           | 0           | 0           | 0.877       | 0.908       | 0.825       | 0.663       | 0.312       | 0.164       | 0.007       | 0           | 0           | 0           | 0           | 0           | 0           | 0           | 0           | 0           | 0           | 0           | 0           |
| 230  | Midweek | 0           | 0           | 0           | 0           | 0           | 0.168       | 0.537       | 0.674       | 0.748       | 0.766       | 0.759       | 0.552       | 0.408       | 0.265       | 0.224       | 0.116       | 0.059       | 0.029       | 0           | 0           | 0           | 0           | 0           | 0           |
|      | Weekend | 0           | 0           | 0           | 0           | 0           | 0.362       | 0.701       | 0.798       | 0.782       | 0.777       | 0.703       | 0.606       | 0.462       | 0.357       | 0.167       | 0.102       | 0.056       | 0.028       | 0           | 0           | 0           | 0           | 0           | 0           |
| 23P  | Midweek | 0           | 0           | 0           | 0           | 0           | 0.168       | 0.537       | 0.674       | 0.748       | 0.766       | 0.759       | 0.552       | 0.408       | 0.265       | 0.224       | 0.116       | 0.059       | 0.029       | 0           | 0           | 0           | 0           | 0           | 0           |
|      | Weekend | 0           | 0           | 0           | 0           | 0           | 0.362       | 0.701       | 0.798       | 0.782       | 0.777       | 0.703       | 0.606       | 0.462       | 0.357       | 0.167       | 0.102       | 0.056       | 0.028       | 0           | 0           | 0           | 0           | 0           | 0           |