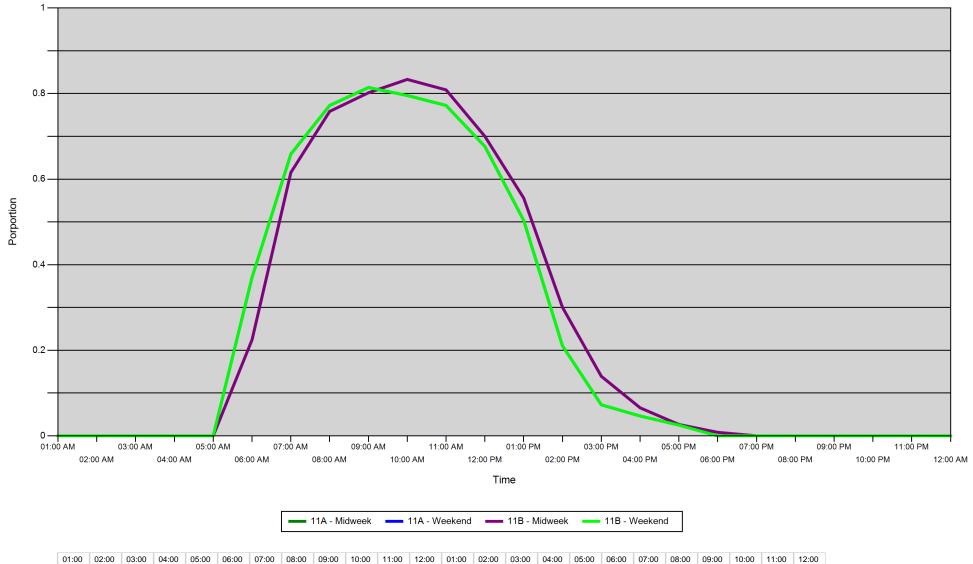

### Proportion of each day's fishing by hour

| Α | rea |         | 01:00<br>AM | 02:00<br>AM | 03:00<br>AM | 04:00<br>AM | 05:00<br>AM | 06:00<br>AM | 07:00<br>AM | 08:00<br>AM | 09:00<br>AM | 10:00<br>AM | 11:00<br>AM | 12:00<br>PM | 01:00<br>PM | 02:00<br>PM | 03:00<br>PM | 04:00<br>PM | 05:00<br>PM | 06:00<br>PM | 07:00<br>PM | 08:00<br>PM | 09:00<br>PM | 10:00<br>PM | 11:00<br>PM | 12:00<br>AM |
|---|-----|---------|-------------|-------------|-------------|-------------|-------------|-------------|-------------|-------------|-------------|-------------|-------------|-------------|-------------|-------------|-------------|-------------|-------------|-------------|-------------|-------------|-------------|-------------|-------------|-------------|
|   | 11A | Midweek | 0           | 0           | 0           | 0           | 0           | 0.225       | 0.616       | 0.758       | 0.802       | 0.833       | 0.809       | 0.7         | 0.556       | 0.3         | 0.139       | 0.065       | 0.026       | 0.008       | 0           | 0           | 0           | 0           | 0           | 0           |
|   |     | Weekend | 0           | 0           | 0           | 0           | 0           | 0.37        | 0.659       | 0.772       | 0.814       | 0.796       | 0.772       | 0.676       | 0.504       | 0.21        | 0.072       | 0.046       | 0.025       | 0           | 0           | 0           | 0           | 0           | 0           | 0           |
|   | 11B | Midweek | 0           | 0           | 0           | 0           | 0           | 0.225       | 0.616       | 0.758       | 0.802       | 0.833       | 0.809       | 0.7         | 0.556       | 0.3         | 0.139       | 0.065       | 0.026       | 0.008       | 0           | 0           | 0           | 0           | 0           | 0           |
|   |     | Weekend | 0           | 0           | 0           | 0           | 0           | 0.37        | 0.659       | 0.772       | 0.814       | 0.796       | 0.772       | 0.676       | 0.504       | 0.21        | 0.072       | 0.046       | 0.025       | 0           | 0           | 0           | 0           | 0           | 0           | 0           |