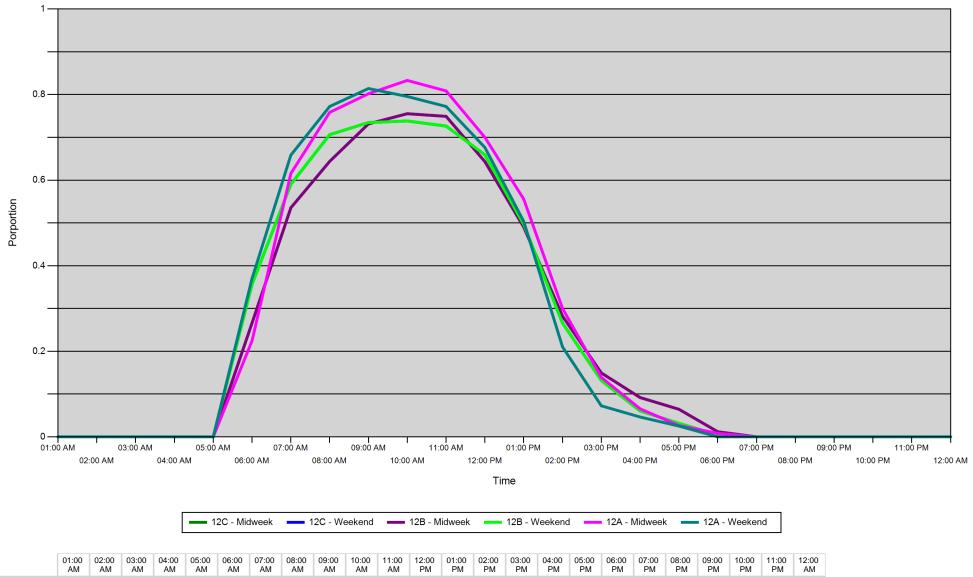

#### Proportion of each day's fishing by hour

| Area |         | 01:00<br>AM | 02:00<br>AM | 03:00<br>AM | 04:00<br>AM | 05:00<br>AM | 06:00<br>AM | 07:00<br>AM | 08:00<br>AM | 09:00<br>AM | 10:00<br>AM | 11:00<br>AM | 12:00<br>PM | 01:00<br>PM | 02:00<br>PM | 03:00<br>PM | 04:00<br>PM | 05:00<br>PM | 06:00<br>PM | 07:00<br>PM | 08:00<br>PM | 09:00<br>PM | 10:00<br>PM | 11:00<br>PM | 12:00<br>AM |
|------|---------|-------------|-------------|-------------|-------------|-------------|-------------|-------------|-------------|-------------|-------------|-------------|-------------|-------------|-------------|-------------|-------------|-------------|-------------|-------------|-------------|-------------|-------------|-------------|-------------|
| 12C  | Midweek | 0           | 0           | 0           | 0           | 0           | 0.266       | 0.535       | 0.644       | 0.732       | 0.755       | 0.749       | 0.643       | 0.49        | 0.282       | 0.149       | 0.092       | 0.064       | 0.012       | 0           | 0           | 0           | 0           | 0           | 0           |
|      | Weekend | 0           | 0           | 0           | 0           | 0           | 0.357       | 0.59        | 0.706       | 0.735       | 0.738       | 0.726       | 0.659       | 0.496       | 0.266       | 0.132       | 0.06        | 0.032       | 0.005       | 0           | 0           | 0           | 0           | 0           | 0           |
| 12B  | Midweek | 0           | 0           | 0           | 0           | 0           | 0.266       | 0.535       | 0.644       | 0.732       | 0.755       | 0.749       | 0.643       | 0.49        | 0.282       | 0.149       | 0.092       | 0.064       | 0.012       | 0           | 0           | 0           | 0           | 0           | 0           |
|      | Weekend | 0           | 0           | 0           | 0           | 0           | 0.357       | 0.59        | 0.706       | 0.735       | 0.738       | 0.726       | 0.659       | 0.496       | 0.266       | 0.132       | 0.06        | 0.032       | 0.005       | 0           | 0           | 0           | 0           | 0           | 0           |
| 12A  | Midweek | 0           | 0           | 0           | 0           | 0           | 0.225       | 0.616       | 0.758       | 0.802       | 0.833       | 0.809       | 0.7         | 0.556       | 0.3         | 0.139       | 0.065       | 0.026       | 0.008       | 0           | 0           | 0           | 0           | 0           | 0           |
|      | Weekend | 0           | 0           | 0           | 0           | 0           | 0.37        | 0.659       | 0.772       | 0.814       | 0.796       | 0.772       | 0.676       | 0.504       | 0.21        | 0.072       | 0.046       | 0.025       | 0           | 0           | 0           | 0           | 0           | 0           | 0           |