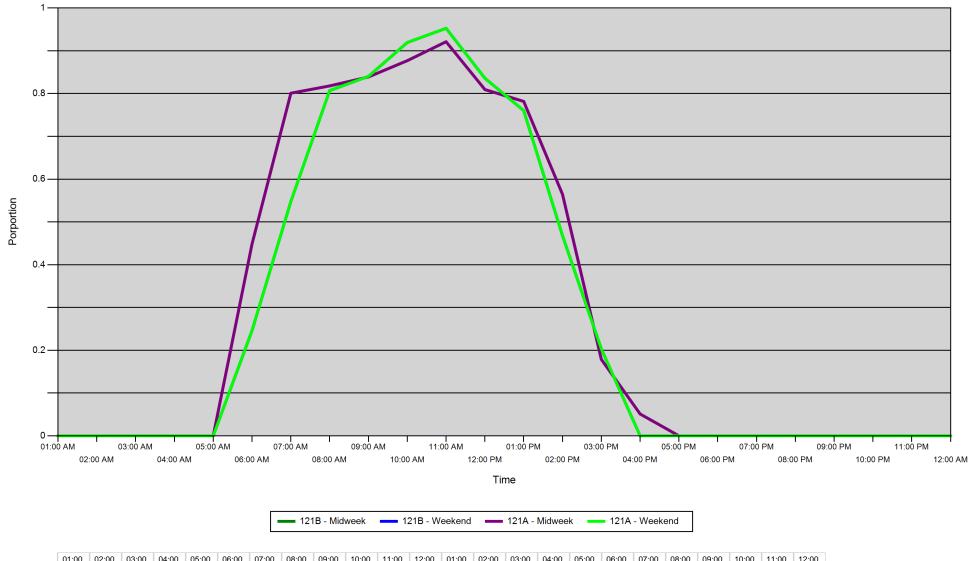

#### Proportion of each day's fishing by hour

| Area |         | 01:00<br>AM | 02:00<br>AM | 03:00<br>AM | 04:00<br>AM | 05:00<br>AM | 06:00<br>AM | 07:00<br>AM | 08:00<br>AM | 09:00<br>AM | 10:00<br>AM | 11:00<br>AM | 12:00<br>PM | 01:00<br>PM | 02:00<br>PM | 03:00<br>PM | 04:00<br>PM | 05:00<br>PM | 06:00<br>PM | 07:00<br>PM | 08:00<br>PM | 09:00<br>PM | 10:00<br>PM | 11:00<br>PM | 12:00<br>AM |
|------|---------|-------------|-------------|-------------|-------------|-------------|-------------|-------------|-------------|-------------|-------------|-------------|-------------|-------------|-------------|-------------|-------------|-------------|-------------|-------------|-------------|-------------|-------------|-------------|-------------|
| 121B | Midweek | 0           | 0           | 0           | 0           | 0           | 0.449       | 0.801       | 0.818       | 0.839       | 0.877       | 0.921       | 0.809       | 0.782       | 0.564       | 0.179       | 0.051       | 0           | 0           | 0           | 0           | 0           | 0           | 0           | 0           |
|      | Weekend | 0           | 0           | 0           | 0           | 0           | 0.246       | 0.548       | 0.807       | 0.84        | 0.919       | 0.953       | 0.836       | 0.76        | 0.468       | 0.203       | 0           | 0           | 0           | 0           | 0           | 0           | 0           | 0           | 0           |
| 121A | Midweek | 0           | 0           | 0           | 0           | 0           | 0.449       | 0.801       | 0.818       | 0.839       | 0.877       | 0.921       | 0.809       | 0.782       | 0.564       | 0.179       | 0.051       | 0           | 0           | 0           | 0           | 0           | 0           | 0           | 0           |
|      | Weekend | 0           | 0           | 0           | 0           | 0           | 0.246       | 0.548       | 0.807       | 0.84        | 0.919       | 0.953       | 0.836       | 0.76        | 0.468       | 0.203       | 0           | 0           | 0           | 0           | 0           | 0           | 0           | 0           | 0           |