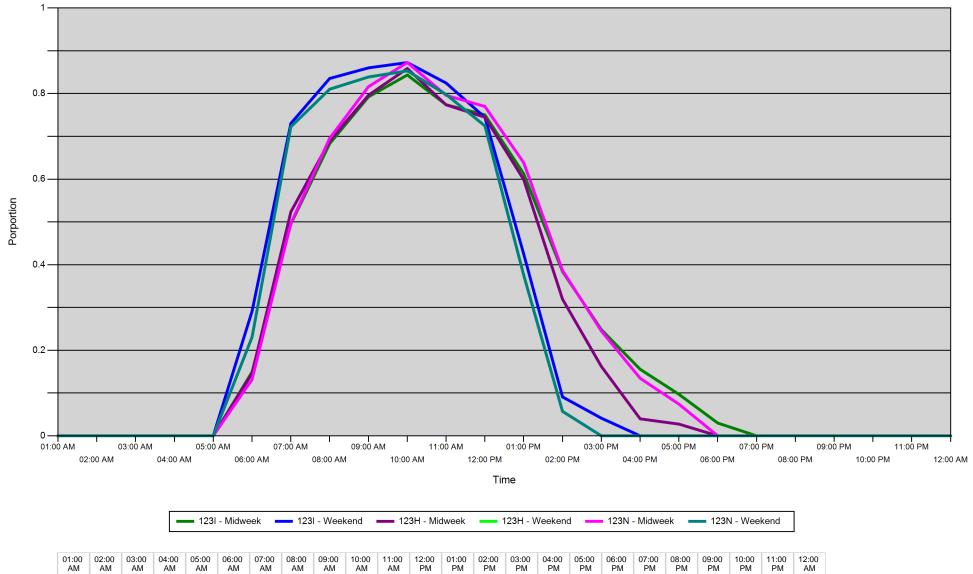

#### Proportion of each day's fishing by hour

| Area |         | 01:00<br>AM | 02:00<br>AM | 03:00<br>AM | 04:00<br>AM | 05:00<br>AM | 06:00<br>AM | 07:00<br>AM | 08:00<br>AM | 09:00<br>AM | 10:00<br>AM | 11:00<br>AM | 12:00<br>PM | 01:00<br>PM | 02:00<br>PM | 03:00<br>PM | 04:00<br>PM | 05:00<br>PM | 06:00<br>PM | 07:00<br>PM | 08:00<br>PM | 09:00<br>PM | 10:00<br>PM | 11:00<br>PM | 12:00<br>AM |
|------|---------|-------------|-------------|-------------|-------------|-------------|-------------|-------------|-------------|-------------|-------------|-------------|-------------|-------------|-------------|-------------|-------------|-------------|-------------|-------------|-------------|-------------|-------------|-------------|-------------|
| 1231 | Midweek | 0           | 0           | 0           | 0           | 0           | 0.149       | 0.495       | 0.683       | 0.792       | 0.843       | 0.774       | 0.75        | 0.612       | 0.384       | 0.248       | 0.156       | 0.097       | 0.03        | 0           | 0           | 0           | 0           | 0           | 0           |
|      | Weekend | 0           | 0           | 0           | 0           | 0           | 0.291       | 0.73        | 0.835       | 0.86        | 0.872       | 0.825       | 0.744       | 0.425       | 0.091       | 0.041       | 0           | 0           | 0           | 0           | 0           | 0           | 0           | 0           | 0           |
| 123H | Midweek | 0           | 0           | 0           | 0           | 0           | 0.146       | 0.523       | 0.69        | 0.796       | 0.859       | 0.774       | 0.745       | 0.599       | 0.319       | 0.162       | 0.04        | 0.027       | 0           | 0           | 0           | 0           | 0           | 0           | 0           |
|      | Weekend | 0           | 0           | 0           | 0           | 0           | 0.231       | 0.722       | 0.81        | 0.839       | 0.853       | 0.798       | 0.724       | 0.376       | 0.057       | 0           | 0           | 0           | 0           | 0           | 0           | 0           | 0           | 0           | 0           |
| 123N | Midweek | 0           | 0           | 0           | 0           | 0           | 0.132       | 0.496       | 0.696       | 0.816       | 0.873       | 0.796       | 0.77        | 0.638       | 0.387       | 0.245       | 0.135       | 0.074       | 0           | 0           | 0           | 0           | 0           | 0           | 0           |
|      | Weekend | 0           | 0           | 0           | 0           | 0           | 0.231       | 0.722       | 0.81        | 0.839       | 0.853       | 0.798       | 0.724       | 0.376       | 0.057       | 0           | 0           | 0           | 0           | 0           | 0           | 0           | 0           | 0           | 0           |