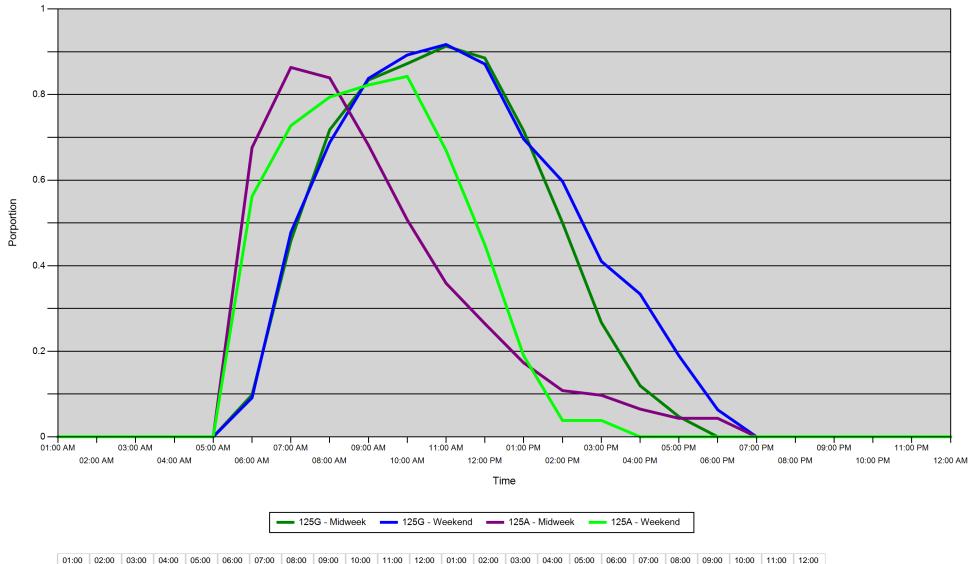

#### Proportion of each day's fishing by hour

| Area |         | 01:00<br>AM | 02:00<br>AM | 03:00<br>AM | 04:00<br>AM | 05:00<br>AM | 06:00<br>AM | 07:00<br>AM | 08:00<br>AM | 09:00<br>AM | 10:00<br>AM | 11:00<br>AM | 12:00<br>PM | 01:00<br>PM | 02:00<br>PM | 03:00<br>PM | 04:00<br>PM | 05:00<br>PM | 06:00<br>PM | 07:00<br>PM | 08:00<br>PM | 09:00<br>PM | 10:00<br>PM | 11:00<br>PM | 12:00<br>AM |
|------|---------|-------------|-------------|-------------|-------------|-------------|-------------|-------------|-------------|-------------|-------------|-------------|-------------|-------------|-------------|-------------|-------------|-------------|-------------|-------------|-------------|-------------|-------------|-------------|-------------|
| 125G | Midweek | 0           | 0           | 0           | 0           | 0           | 0.098       | 0.458       | 0.718       | 0.834       | 0.872       | 0.913       | 0.885       | 0.715       | 0.5         | 0.267       | 0.119       | 0.047       | 0           | 0           | 0           | 0           | 0           | 0           | 0           |
|      | Weekend | 0           | 0           | 0           | 0           | 0           | 0.091       | 0.478       | 0.688       | 0.838       | 0.892       | 0.917       | 0.871       | 0.696       | 0.597       | 0.41        | 0.334       | 0.189       | 0.063       | 0           | 0           | 0           | 0           | 0           | 0           |
| 125A | Midweek | 0           | 0           | 0           | 0           | 0           | 0.676       | 0.863       | 0.839       | 0.682       | 0.507       | 0.359       | 0.264       | 0.173       | 0.108       | 0.097       | 0.065       | 0.043       | 0.043       | 0           | 0           | 0           | 0           | 0           | 0           |
|      | Weekend | 0           | 0           | 0           | 0           | 0           | 0.562       | 0.727       | 0.794       | 0.822       | 0.843       | 0.67        | 0.449       | 0.189       | 0.038       | 0.038       | 0           | 0           | 0           | 0           | 0           | 0           | 0           | 0           | 0           |