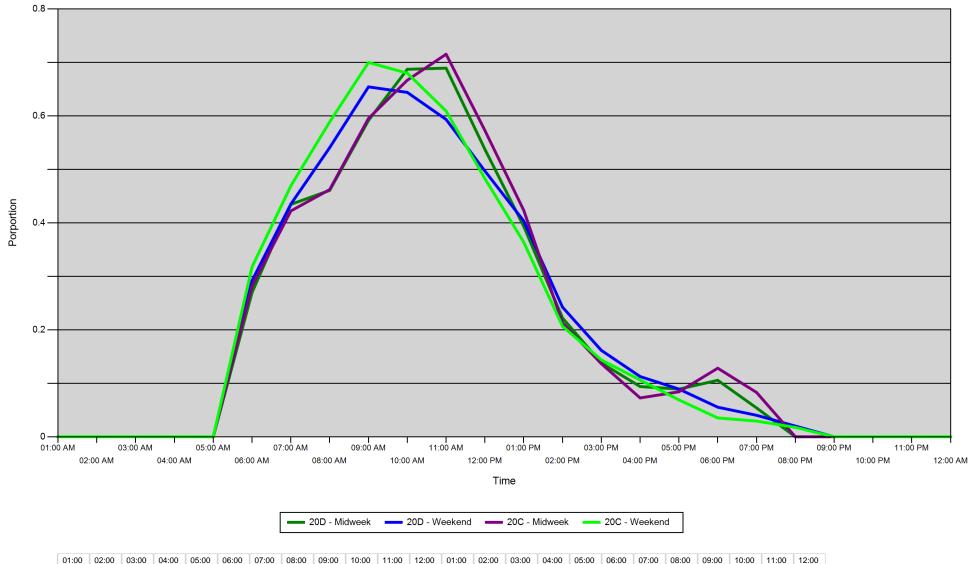

### Proportion of each day's fishing by hour

| Area |         | 01:00<br>AM | 02:00<br>AM | 03:00<br>AM | 04:00<br>AM | 05:00<br>AM | 06:00<br>AM | 07:00<br>AM | 08:00<br>AM | 09:00<br>AM | 10:00<br>AM | 11:00<br>AM | 12:00<br>PM | 01:00<br>PM | 02:00<br>PM | 03:00<br>PM | 04:00<br>PM | 05:00<br>PM | 06:00<br>PM | 07:00<br>PM | 08:00<br>PM | 09:00<br>PM | 10:00<br>PM | 11:00<br>PM | 12:00<br>AM |
|------|---------|-------------|-------------|-------------|-------------|-------------|-------------|-------------|-------------|-------------|-------------|-------------|-------------|-------------|-------------|-------------|-------------|-------------|-------------|-------------|-------------|-------------|-------------|-------------|-------------|
| 20D  | Midweek | 0           | 0           | 0           | 0           | 0           | 0.27        | 0.435       | 0.461       | 0.592       | 0.687       | 0.689       | 0.538       | 0.394       | 0.222       | 0.138       | 0.094       | 0.089       | 0.106       | 0.054       | 0           | 0           | 0           | 0           | 0           |
|      | Weekend | 0           | 0           | 0           | 0           | 0           | 0.292       | 0.435       | 0.541       | 0.654       | 0.644       | 0.593       | 0.497       | 0.404       | 0.242       | 0.162       | 0.113       | 0.089       | 0.055       | 0.04        | 0.02        | 0           | 0           | 0           | 0           |
| 20C  | Midweek | 0           | 0           | 0           | 0           | 0           | 0.282       | 0.422       | 0.462       | 0.595       | 0.667       | 0.715       | 0.573       | 0.424       | 0.213       | 0.137       | 0.073       | 0.084       | 0.128       | 0.083       | 0           | 0           | 0           | 0           | 0           |
|      | Weekend | 0           | 0           | 0           | 0           | 0           | 0.318       | 0.469       | 0.589       | 0.7         | 0.68        | 0.609       | 0.483       | 0.364       | 0.207       | 0.144       | 0.106       | 0.069       | 0.035       | 0.029       | 0.018       | 0           | 0           | 0           | 0           |