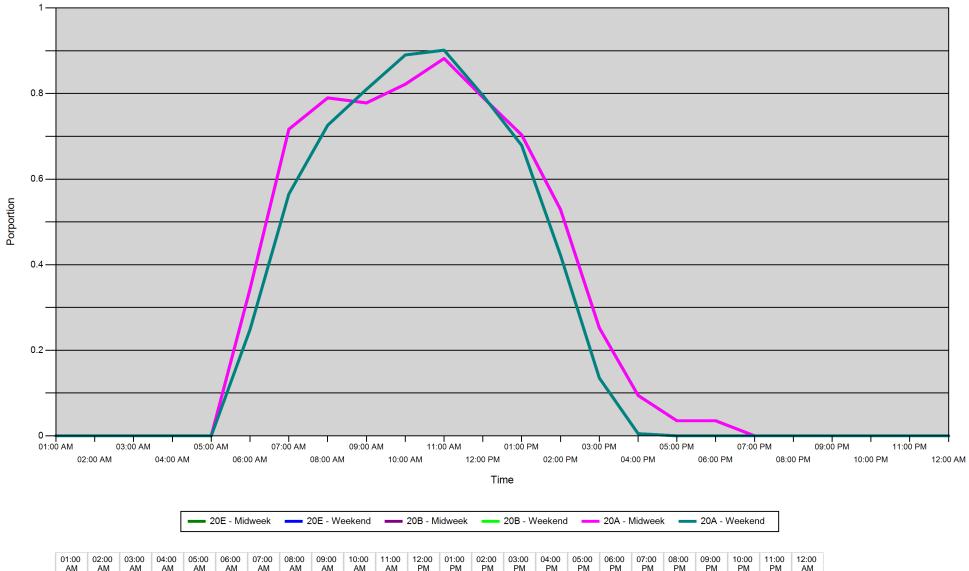

#### Proportion of each day's fishing by hour

| Area |         | 01:00<br>AM | 02:00<br>AM | 03:00<br>AM | 04:00<br>AM | 05:00<br>AM | 06:00<br>AM | 07:00<br>AM | 08:00<br>AM | 09:00<br>AM | 10:00<br>AM | 11:00<br>AM | 12:00<br>PM | 01:00<br>PM | 02:00<br>PM | 03:00<br>PM | 04:00<br>PM | 05:00<br>PM | 06:00<br>PM | 07:00<br>PM | 08:00<br>PM | 09:00<br>PM | 10:00<br>PM | 11:00<br>PM | 12:00<br>AM |
|------|---------|-------------|-------------|-------------|-------------|-------------|-------------|-------------|-------------|-------------|-------------|-------------|-------------|-------------|-------------|-------------|-------------|-------------|-------------|-------------|-------------|-------------|-------------|-------------|-------------|
| 20E  | Midweek | 0           | 0           | 0           | 0           | 0           | 0.344       | 0.717       | 0.79        | 0.778       | 0.822       | 0.882       | 0.791       | 0.703       | 0.529       | 0.252       | 0.094       | 0.035       | 0.035       | 0           | 0           | 0           | 0           | 0           | 0           |
|      | Weekend | 0           | 0           | 0           | 0           | 0           | 0.248       | 0.565       | 0.726       | 0.81        | 0.89        | 0.901       | 0.796       | 0.679       | 0.422       | 0.135       | 0.005       | 0           | 0           | 0           | 0           | 0           | 0           | 0           | 0           |
| 20B  | Midweek | 0           | 0           | 0           | 0           | 0           | 0.344       | 0.717       | 0.79        | 0.778       | 0.822       | 0.882       | 0.791       | 0.703       | 0.529       | 0.252       | 0.094       | 0.035       | 0.035       | 0           | 0           | 0           | 0           | 0           | 0           |
|      | Weekend | 0           | 0           | 0           | 0           | 0           | 0.248       | 0.565       | 0.726       | 0.81        | 0.89        | 0.901       | 0.796       | 0.679       | 0.422       | 0.135       | 0.005       | 0           | 0           | 0           | 0           | 0           | 0           | 0           | 0           |
| 20A  | Midweek | 0           | 0           | 0           | 0           | 0           | 0.344       | 0.717       | 0.79        | 0.778       | 0.822       | 0.882       | 0.791       | 0.703       | 0.529       | 0.252       | 0.094       | 0.035       | 0.035       | 0           | 0           | 0           | 0           | 0           | 0           |
|      | Weekend | 0           | 0           | 0           | 0           | 0           | 0.248       | 0.565       | 0.726       | 0.81        | 0.89        | 0.901       | 0.796       | 0.679       | 0.422       | 0.135       | 0.005       | 0           | 0           | 0           | 0           | 0           | 0           | 0           | 0           |