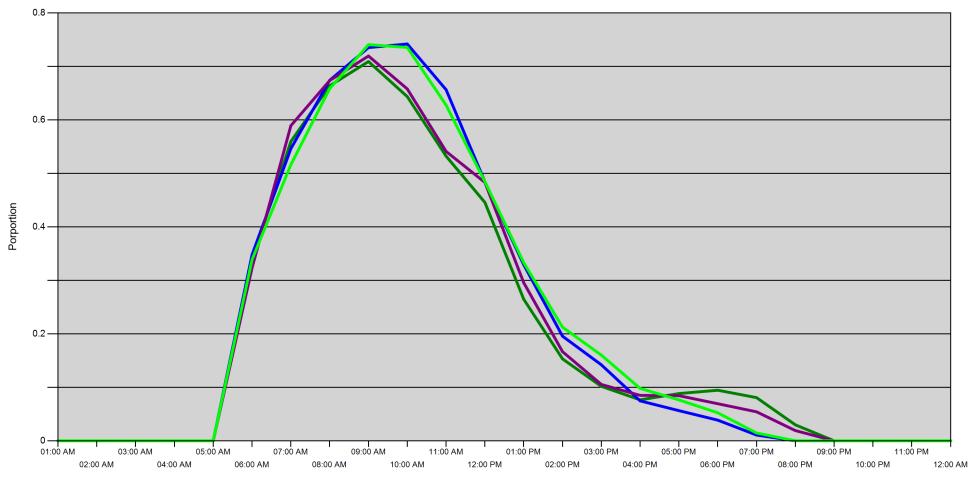

Proportion of each day's fishing by hour

Time

20D - Midweek 20D - Weekend 20C - Midweek 20C - Weekend

| Area |         | 01:00<br>AM | 02:00<br>AM | 03:00<br>AM | 04:00<br>AM | 05:00<br>AM | 06:00<br>AM | 07:00<br>AM | 08:00<br>AM | 09:00<br>AM | 10:00<br>AM | 11:00<br>AM | 12:00<br>PM | 01:00<br>PM | 02:00<br>PM | 03:00<br>PM | 04:00<br>PM | 05:00<br>PM | 06:00<br>PM | 07:00<br>PM | 08:00<br>PM | 09:00<br>PM | 10:00<br>PM | 11:00<br>PM | 12:00<br>AM |
|------|---------|-------------|-------------|-------------|-------------|-------------|-------------|-------------|-------------|-------------|-------------|-------------|-------------|-------------|-------------|-------------|-------------|-------------|-------------|-------------|-------------|-------------|-------------|-------------|-------------|
| 20D  | Midweek | 0           | 0           | 0           | 0           | 0           | 0.339       | 0.56        | 0.664       | 0.709       | 0.644       | 0.532       | 0.446       | 0.265       | 0.153       | 0.102       | 0.077       | 0.088       | 0.095       | 0.081       | 0.03        | 0           | 0           | 0           | 0           |
|      | Weekend | 0           | 0           | 0           | 0           | 0           | 0.348       | 0.546       | 0.674       | 0.735       | 0.742       | 0.657       | 0.484       | 0.329       | 0.196       | 0.142       | 0.075       | 0.056       | 0.039       | 0.011       | 0           | 0           | 0           | 0           | 0           |
| 20C  | Midweek | 0           | 0           | 0           | 0           | 0           | 0.323       | 0.589       | 0.674       | 0.72        | 0.658       | 0.541       | 0.483       | 0.296       | 0.167       | 0.105       | 0.085       | 0.084       | 0.069       | 0.054       | 0.019       | 0           | 0           | 0           | 0           |
|      | Weekend | 0           | 0           | 0           | 0           | 0           | 0.339       | 0.516       | 0.659       | 0.741       | 0.736       | 0.628       | 0.485       | 0.333       | 0.213       | 0.16        | 0.098       | 0.077       | 0.052       | 0.015       | 0           | 0           | 0           | 0           | 0           |