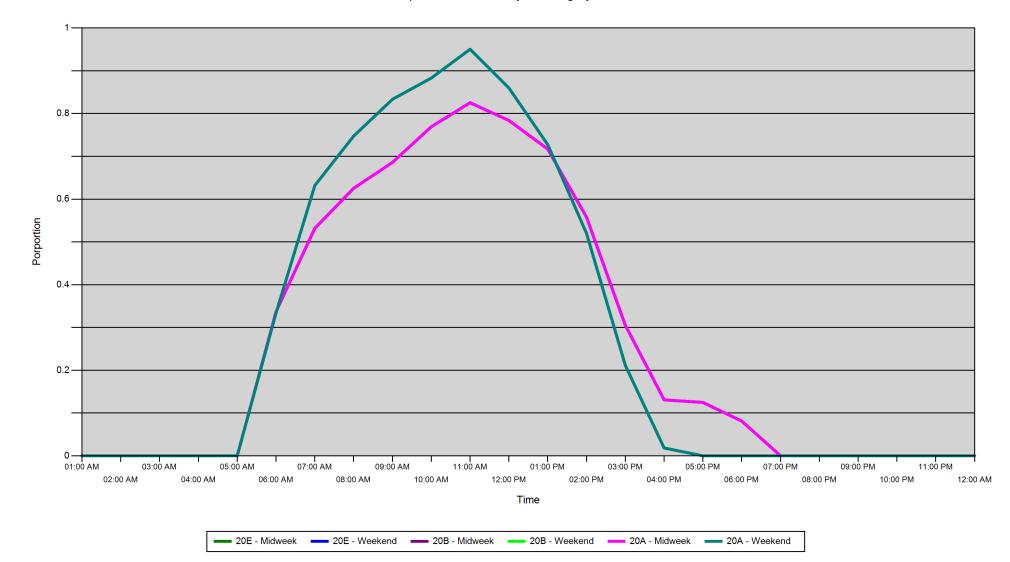

| Area |         | 01:00<br>AM | 02:00<br>AM | 03:00<br>AM | 04:00<br>AM | 05:00<br>AM | 06:00<br>AM | 07:00<br>AM | 08:00<br>AM | 09:00<br>AM | 10:00<br>AM | 11:00<br>AM | 12:00<br>PM | 01:00<br>PM | 02:00<br>PM | 03:00<br>PM | 04:00<br>PM | 05:00<br>PM | 06:00<br>PM | 07:00<br>PM | 08:00<br>PM | 09:00<br>PM | 10:00<br>PM | 11:00<br>PM | 12:00<br>AM |
|------|---------|-------------|-------------|-------------|-------------|-------------|-------------|-------------|-------------|-------------|-------------|-------------|-------------|-------------|-------------|-------------|-------------|-------------|-------------|-------------|-------------|-------------|-------------|-------------|-------------|
| 20E  | Midweek | 0           | 0           | 0           | 0           | 0           | 0.337       | 0.532       | 0.625       | 0.686       | 0.769       | 0.825       | 0.784       | 0.717       | 0.558       | 0.305       | 0.131       | 0.125       | 0.081       | 0           | 0           | 0           | 0           | 0           | 0           |
|      | Weekend | 0           | 0           | 0           | 0           | 0           | 0.334       | 0.632       | 0.747       | 0.833       | 0.883       | 0.95        | 0.86        | 0.727       | 0.52        | 0.211       | 0.018       | 0           | 0           | 0           | 0           | 0           | 0           | 0           | 0           |
| 20B  | Midweek | 0           | 0           | 0           | 0           | 0           | 0.337       | 0.532       | 0.625       | 0.686       | 0.769       | 0.825       | 0.784       | 0.717       | 0.558       | 0.305       | 0.131       | 0.125       | 0.081       | 0           | 0           | 0           | 0           | 0           | 0           |
|      | Weekend | 0           | 0           | 0           | 0           | 0           | 0.334       | 0.632       | 0.747       | 0.833       | 0.883       | 0.95        | 0.86        | 0.727       | 0.52        | 0.211       | 0.018       | 0           | 0           | 0           | 0           | 0           | 0           | 0           | 0           |
| 20A  | Midweek | 0           | 0           | 0           | 0           | 0           | 0.337       | 0.532       | 0.625       | 0.686       | 0.769       | 0.825       | 0.784       | 0.717       | 0.558       | 0.305       | 0.131       | 0.125       | 0.081       | 0           | 0           | 0           | 0           | 0           | 0           |
|      | Weekend | 0           | 0           | 0           | 0           | 0           | 0.334       | 0.632       | 0.747       | 0.833       | 0.883       | 0.95        | 0.86        | 0.727       | 0.52        | 0.211       | 0.018       | 0           | 0           | 0           | 0           | 0           | 0           | 0           | 0           |