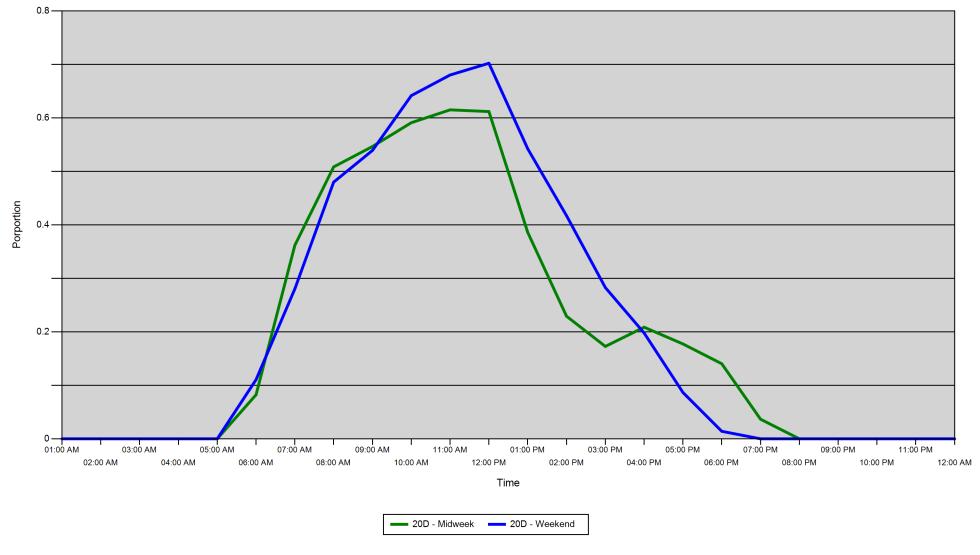

#### Proportion of each day's fishing by hour

| Area |         | 01:00<br>AM | 02:00<br>AM | 03:00<br>AM | 04:00<br>AM | 05:00<br>AM | 06:00<br>AM | 07:00<br>AM | 08:00<br>AM | 09:00<br>AM | 10:00<br>AM | 11:00<br>AM | 12:00<br>PM | 01:00<br>PM | 02:00<br>PM | 03:00<br>PM | 04:00<br>PM | 05:00<br>PM | 06:00<br>PM | 07:00<br>PM | 08:00<br>PM | 09:00<br>PM | 10:00<br>PM | 11:00<br>PM | 12:00<br>AM |
|------|---------|-------------|-------------|-------------|-------------|-------------|-------------|-------------|-------------|-------------|-------------|-------------|-------------|-------------|-------------|-------------|-------------|-------------|-------------|-------------|-------------|-------------|-------------|-------------|-------------|
| 20D  | Midweek | 0           | 0           | 0           | 0           | 0           | 0.082       | 0.362       | 0.509       | 0.547       | 0.591       | 0.615       | 0.612       | 0.386       | 0.229       | 0.173       | 0.209       | 0.177       | 0.14        | 0.037       | 0           | 0           | 0           | 0           | 0           |
|      | Weekend | 0           | 0           | 0           | 0           | 0           | 0.111       | 0.28        | 0.48        | 0.539       | 0.642       | 0.68        | 0.702       | 0.542       | 0.417       | 0.283       | 0.198       | 0.087       | 0.014       | 0           | 0           | 0           | 0           | 0           | 0           |