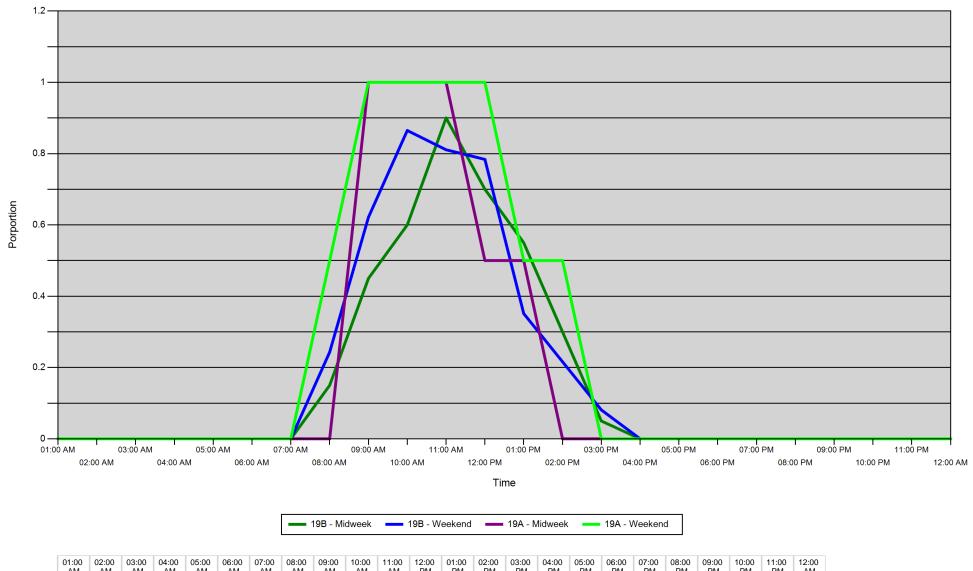

#### Proportion of each day's fishing by hour

| Area |         | 01:00<br>AM | 02:00<br>AM | 03:00<br>AM | 04:00<br>AM | 05:00<br>AM | 06:00<br>AM | 07:00<br>AM | 08:00<br>AM | 09:00<br>AM | 10:00<br>AM | 11:00<br>AM | 12:00<br>PM | 01:00<br>PM | 02:00<br>PM | 03:00<br>PM | 04:00<br>PM | 05:00<br>PM | 06:00<br>PM | 07:00<br>PM | 08:00<br>PM | 09:00<br>PM | 10:00<br>PM | 11:00<br>PM | 12:00<br>AM |
|------|---------|-------------|-------------|-------------|-------------|-------------|-------------|-------------|-------------|-------------|-------------|-------------|-------------|-------------|-------------|-------------|-------------|-------------|-------------|-------------|-------------|-------------|-------------|-------------|-------------|
| 19B  | Midweek | 0           | 0           | 0           | 0           | 0           | 0           | 0           | 0.15        | 0.45        | 0.6         | 0.9         | 0.7         | 0.55        | 0.3         | 0.05        | 0           | 0           | 0           | 0           | 0           | 0           | 0           | 0           | 0           |
|      | Weekend | 0           | 0           | 0           | 0           | 0           | 0           | 0           | 0.243       | 0.622       | 0.865       | 0.811       | 0.784       | 0.351       | 0.216       | 0.081       | 0           | 0           | 0           | 0           | 0           | 0           | 0           | 0           | 0           |
| 19A  | Midweek | 0           | 0           | 0           | 0           | 0           | 0           | 0           | 0           | 1           | 1           | 1           | 0.5         | 0.5         | 0           | 0           | 0           | 0           | 0           | 0           | 0           | 0           | 0           | 0           | 0           |
|      | Weekend | 0           | 0           | 0           | 0           | 0           | 0           | 0           | 0.5         | 1           | 1           | 1           | 1           | 0.5         | 0.5         | 0           | 0           | 0           | 0           | 0           | 0           | 0           | 0           | 0           | 0           |