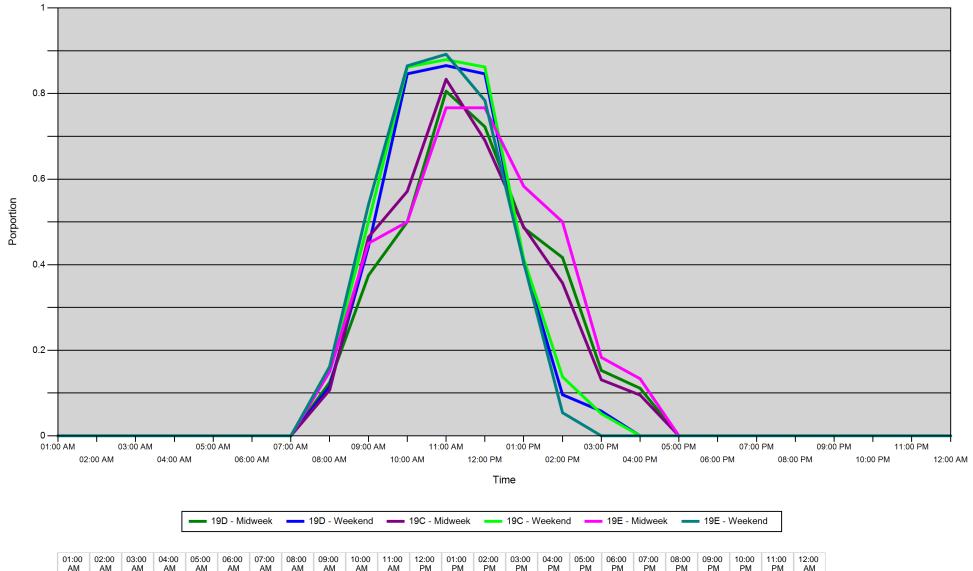

#### Proportion of each day's fishing by hour

| Area |         | 01:00<br>AM | 02:00<br>AM | 03:00<br>AM | 04:00<br>AM | 05:00<br>AM | 06:00<br>AM | 07:00<br>AM | 08:00<br>AM | 09:00<br>AM | 10:00<br>AM | 11:00<br>AM | 12:00<br>PM | 01:00<br>PM | 02:00<br>PM | 03:00<br>PM | 04:00<br>PM | 05:00<br>PM | 06:00<br>PM | 07:00<br>PM | 08:00<br>PM | 09:00<br>PM | 10:00<br>PM | 11:00<br>PM | 12:00<br>AM |
|------|---------|-------------|-------------|-------------|-------------|-------------|-------------|-------------|-------------|-------------|-------------|-------------|-------------|-------------|-------------|-------------|-------------|-------------|-------------|-------------|-------------|-------------|-------------|-------------|-------------|
| 19D  | Midweek | 0           | 0           | 0           | 0           | 0           | 0           | 0           | 0.125       | 0.375       | 0.5         | 0.806       | 0.722       | 0.486       | 0.417       | 0.153       | 0.111       | 0           | 0           | 0           | 0           | 0           | 0           | 0           | 0           |
|      | Weekend | 0           | 0           | 0           | 0           | 0           | 0           | 0           | 0.115       | 0.442       | 0.846       | 0.865       | 0.846       | 0.404       | 0.096       | 0.058       | 0           | 0           | 0           | 0           | 0           | 0           | 0           | 0           | 0           |
| 19C  | Midweek | 0           | 0           | 0           | 0           | 0           | 0           | 0           | 0.107       | 0.464       | 0.571       | 0.833       | 0.69        | 0.488       | 0.357       | 0.131       | 0.095       | 0           | 0           | 0           | 0           | 0           | 0           | 0           | 0           |
|      | Weekend | 0           | 0           | 0           | 0           | 0           | 0           | 0           | 0.155       | 0.5         | 0.862       | 0.879       | 0.862       | 0.414       | 0.138       | 0.052       | 0           | 0           | 0           | 0           | 0           | 0           | 0           | 0           | 0           |
| 19E  | Midweek | 0           | 0           | 0           | 0           | 0           | 0           | 0           | 0.15        | 0.45        | 0.5         | 0.767       | 0.767       | 0.583       | 0.5         | 0.183       | 0.133       | 0           | 0           | 0           | 0           | 0           | 0           | 0           | 0           |
|      | Weekend | 0           | 0           | 0           | 0           | 0           | 0           | 0           | 0.162       | 0.541       | 0.865       | 0.892       | 0.784       | 0.405       | 0.054       | 0           | 0           | 0           | 0           | 0           | 0           | 0           | 0           | 0           | 0           |