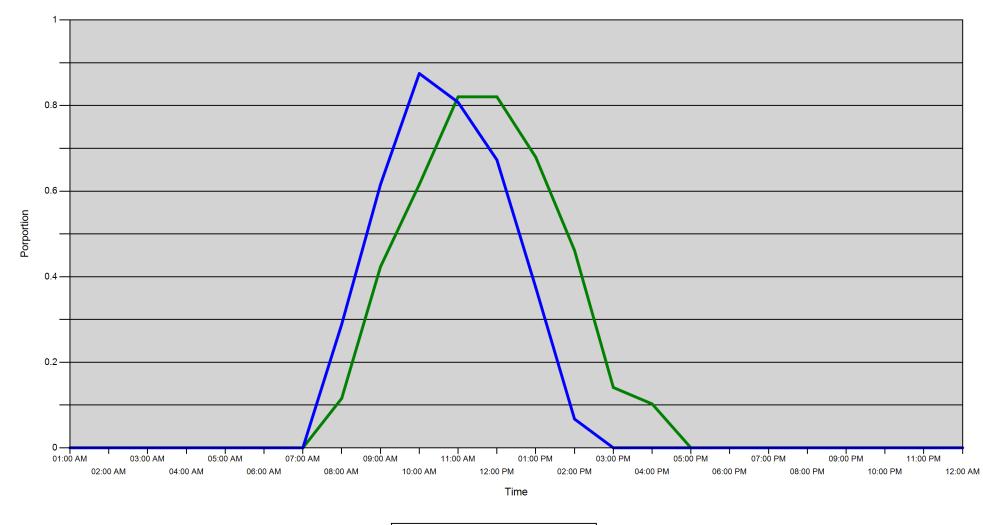

Proportion of each day's fishing by hour

20D - Midweek 20D - Weekend

| Area |         | 01:00<br>AM | 02:00<br>AM | 03:00<br>AM | 04:00<br>AM | 05:00<br>AM | 06:00<br>AM | 07:00<br>AM | 08:00<br>AM | 09:00<br>AM | 10:00<br>AM | 11:00<br>AM | 12:00<br>PM | 01:00<br>PM | 02:00<br>PM | 03:00<br>PM | 04:00<br>PM | 05:00<br>PM | 06:00<br>PM | 07:00<br>PM | 08:00<br>PM | 09:00<br>PM | 10:00<br>PM | 11:00<br>PM | 12:00<br>AM |
|------|---------|-------------|-------------|-------------|-------------|-------------|-------------|-------------|-------------|-------------|-------------|-------------|-------------|-------------|-------------|-------------|-------------|-------------|-------------|-------------|-------------|-------------|-------------|-------------|-------------|
| 20D  | Midweek | 0           | 0           | 0           | 0           | 0           | 0           | 0           | 0.115       | 0.423       | 0.615       | 0.821       | 0.821       | 0.679       | 0.462       | 0.141       | 0.103       | 0           | 0           | 0           | 0           | 0           | 0           | 0           | 0           |
|      | Weekend | 0           | 0           | 0           | 0           | 0           | 0           | 0           | 0.288       | 0.615       | 0.875       | 0.808       | 0.673       | 0.375       | 0.067       | 0           | 0           | 0           | 0           | 0           | 0           | 0           | 0           | 0           | 0           |