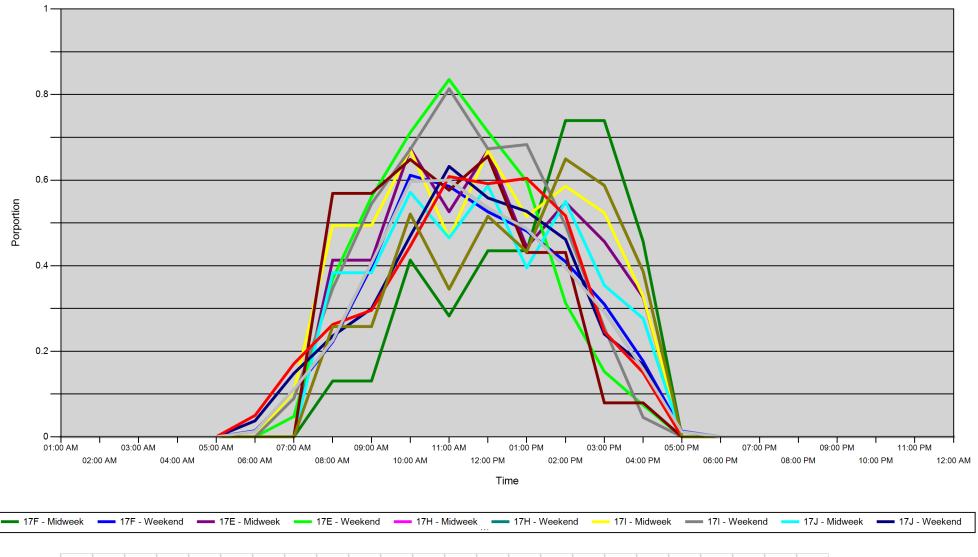

#### Proportion of each day's fishing by hour

| Area |         | 01:00<br>AM | 02:00<br>AM | 03:00<br>AM | 04:00<br>AM | 05:00<br>AM | 06:00<br>AM | 07:00<br>AM | 08:00<br>AM | 09:00<br>AM | 10:00<br>AM | 11:00<br>AM | 12:00<br>PM | 01:00<br>PM | 02:00<br>PM | 03:00<br>PM | 04:00<br>PM | 05:00<br>PM | 06:00<br>PM | 07:00<br>PM | 08:00<br>PM | 09:00<br>PM | 10:00<br>PM | 11:00<br>PM | 12:00<br>AM |
|------|---------|-------------|-------------|-------------|-------------|-------------|-------------|-------------|-------------|-------------|-------------|-------------|-------------|-------------|-------------|-------------|-------------|-------------|-------------|-------------|-------------|-------------|-------------|-------------|-------------|
| 17F  | Midweek | 0           | 0           | 0           | 0           | 0           | 0           | 0           | 0.13        | 0.13        | 0.413       | 0.283       | 0.435       | 0.435       | 0.739       | 0.739       | 0.457       | 0           | 0           | 0           | 0           | 0           | 0           | 0           | 0           |
|      | Weekend | 0           | 0           | 0           | 0           | 0           | 0.014       | 0.107       | 0.222       | 0.398       | 0.611       | 0.586       | 0.526       | 0.481       | 0.409       | 0.31        | 0.177       | 0.013       | 0           | 0           | 0           | 0           | 0           | 0           | 0           |
| 17E  | Midweek | 0           | 0           | 0           | 0           | 0           | 0           | 0           | 0.413       | 0.413       | 0.674       | 0.526       | 0.67        | 0.443       | 0.548       | 0.457       | 0.326       | 0           | 0           | 0           | 0           | 0           | 0           | 0           | 0           |
|      | Weekend | 0           | 0           | 0           | 0           | 0           | 0           | 0.048       | 0.369       | 0.561       | 0.711       | 0.835       | 0.713       | 0.597       | 0.313       | 0.152       | 0.074       | 0           | 0           | 0           | 0           | 0           | 0           | 0           | 0           |
| 17H  | Midweek | 0           | 0           | 0           | 0           | 0           | 0           | 0           | 0.258       | 0.258       | 0.521       | 0.345       | 0.515       | 0.433       | 0.649       | 0.588       | 0.387       | 0           | 0           | 0           | 0           | 0           | 0           | 0           | 0           |
|      | Weekend | 0           | 0           | 0           | 0           | 0           | 0.013       | 0.111       | 0.225       | 0.406       | 0.597       | 0.6         | 0.535       | 0.486       | 0.396       | 0.292       | 0.158       | 0.012       | 0           | 0           | 0           | 0           | 0           | 0           | 0           |
| 171  | Midweek | 0           | 0           | 0           | 0           | 0           | 0           | 0.107       | 0.494       | 0.494       | 0.672       | 0.465       | 0.669       | 0.515       | 0.586       | 0.524       | 0.328       | 0           | 0           | 0           | 0           | 0           | 0           | 0           | 0           |
|      | Weekend | 0           | 0           | 0           | 0           | 0           | 0           | 0.09        | 0.347       | 0.545       | 0.672       | 0.813       | 0.673       | 0.683       | 0.494       | 0.255       | 0.045       | 0           | 0           | 0           | 0           | 0           | 0           | 0           | 0           |
| 17J  | Midweek | 0           | 0           | 0           | 0           | 0           | 0           | 0           | 0.384       | 0.384       | 0.572       | 0.465       | 0.587       | 0.395       | 0.55        | 0.354       | 0.277       | 0           | 0           | 0           | 0           | 0           | 0           | 0           | 0           |
|      | Weekend | 0           | 0           | 0           | 0           | 0           | 0.037       | 0.148       | 0.236       | 0.3         | 0.47        | 0.632       | 0.558       | 0.527       | 0.461       | 0.24        | 0.168       | 0           | 0           | 0           | 0           | 0           | 0           | 0           | 0           |