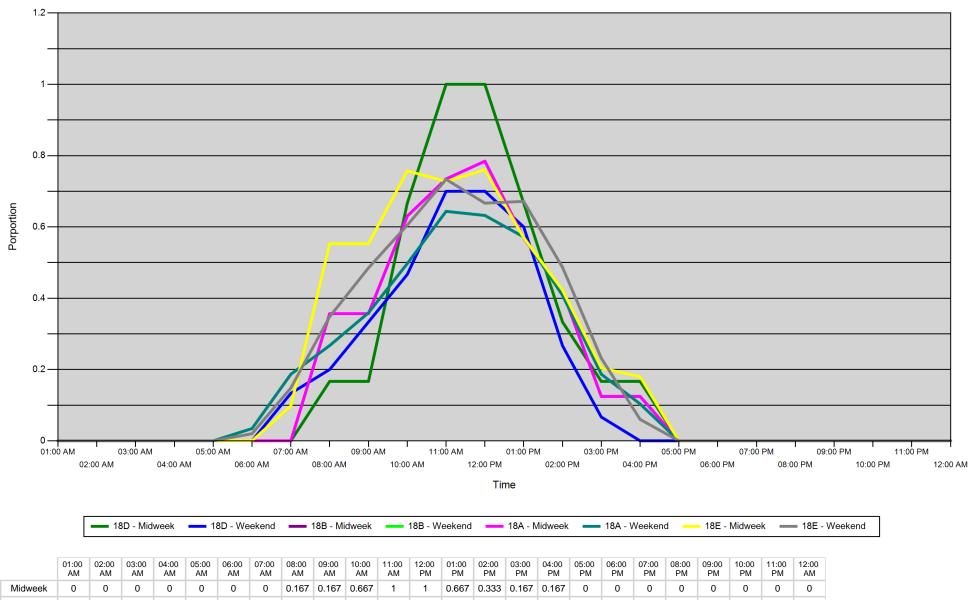

### Proportion of each day's fishing by hour

| Area |         | 01:00<br>AM | 02:00<br>AM | 03:00<br>AM | 04:00<br>AM | 05:00<br>AM | 06:00<br>AM | 07:00<br>AM | 08:00<br>AM | 09:00<br>AM | 10:00<br>AM | 11:00<br>AM | 12:00<br>PM | 01:00<br>PM | 02:00<br>PM | 03:00<br>PM | 04:00<br>PM | 05:00<br>PM | 06:00<br>PM | 07:00<br>PM | 08:00<br>PM | 09:00<br>PM | 10:00<br>PM | 11:00<br>PM | 12:00<br>AM |
|------|---------|-------------|-------------|-------------|-------------|-------------|-------------|-------------|-------------|-------------|-------------|-------------|-------------|-------------|-------------|-------------|-------------|-------------|-------------|-------------|-------------|-------------|-------------|-------------|-------------|
| 18D  | Midweek | 0           | 0           | 0           | 0           | 0           | 0           | 0           | 0.167       | 0.167       | 0.667       | 1           | 1           | 0.667       | 0.333       | 0.167       | 0.167       | 0           | 0           | 0           | 0           | 0           | 0           | 0           | 0           |
|      | Weekend | 0           | 0           | 0           | 0           | 0           | 0           | 0.133       | 0.2         | 0.333       | 0.467       | 0.7         | 0.7         | 0.6         | 0.267       | 0.067       | 0           | 0           | 0           | 0           | 0           | 0           | 0           | 0           | 0           |
| 18B  | Midweek | 0           | 0           | 0           | 0           | 0           | 0           | 0           | 0.357       | 0.357       | 0.63        | 0.735       | 0.784       | 0.569       | 0.419       | 0.124       | 0.124       | 0           | 0           | 0           | 0           | 0           | 0           | 0           | 0           |
|      | Weekend | 0           | 0           | 0           | 0           | 0           | 0.034       | 0.187       | 0.267       | 0.359       | 0.497       | 0.644       | 0.632       | 0.572       | 0.408       | 0.187       | 0.103       | 0           | 0           | 0           | 0           | 0           | 0           | 0           | 0           |
| 18A  | Midweek | 0           | 0           | 0           | 0           | 0           | 0           | 0           | 0.357       | 0.357       | 0.63        | 0.735       | 0.784       | 0.569       | 0.419       | 0.124       | 0.124       | 0           | 0           | 0           | 0           | 0           | 0           | 0           | 0           |
|      | Weekend | 0           | 0           | 0           | 0           | 0           | 0.034       | 0.187       | 0.267       | 0.359       | 0.497       | 0.644       | 0.632       | 0.572       | 0.408       | 0.187       | 0.103       | 0           | 0           | 0           | 0           | 0           | 0           | 0           | 0           |
| 18E  | Midweek | 0           | 0           | 0           | 0           | 0           | 0           | 0.098       | 0.553       | 0.553       | 0.757       | 0.728       | 0.76        | 0.57        | 0.423       | 0.204       | 0.18        | 0           | 0           | 0           | 0           | 0           | 0           | 0           | 0           |
|      | Weekend | 0           | 0           | 0           | 0           | 0           | 0.02        | 0.148       | 0.348       | 0.485       | 0.605       | 0.733       | 0.667       | 0.672       | 0.487       | 0.232       | 0.06        | 0           | 0           | 0           | 0           | 0           | 0           | 0           | 0           |