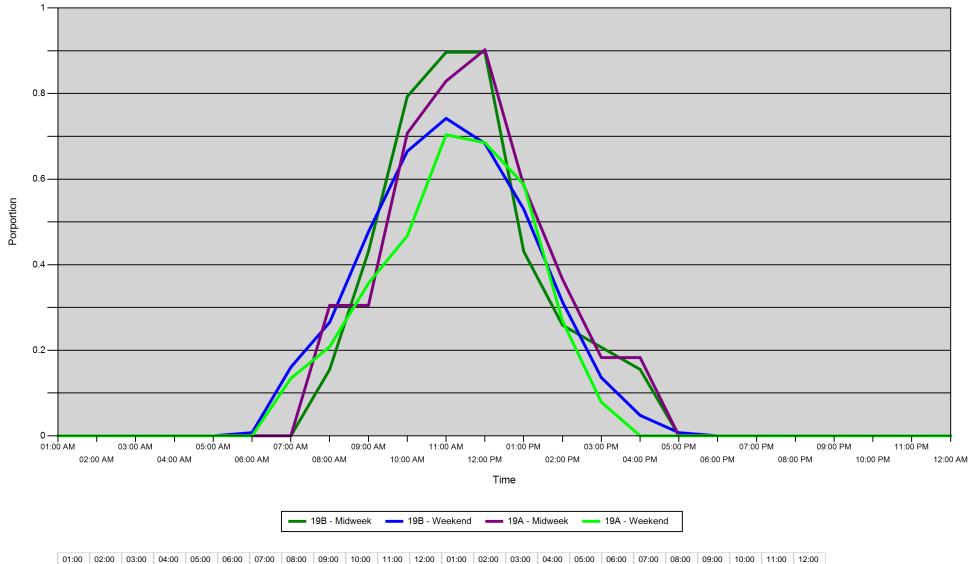

#### Proportion of each day's fishing by hour

| Area |         | 01:00<br>AM | 02:00<br>AM | 03:00<br>AM | 04:00<br>AM | 05:00<br>AM | 06:00<br>AM | 07:00<br>AM | 08:00<br>AM | 09:00<br>AM | 10:00<br>AM | 11:00<br>AM | 12:00<br>PM | 01:00<br>PM | 02:00<br>PM | 03:00<br>PM | 04:00<br>PM | 05:00<br>PM | 06:00<br>PM | 07:00<br>PM | 08:00<br>PM | 09:00<br>PM | 10:00<br>PM | 11:00<br>PM | 12:00<br>AM |
|------|---------|-------------|-------------|-------------|-------------|-------------|-------------|-------------|-------------|-------------|-------------|-------------|-------------|-------------|-------------|-------------|-------------|-------------|-------------|-------------|-------------|-------------|-------------|-------------|-------------|
| 19B  | Midweek | 0           | 0           | 0           | 0           | 0           | 0           | 0           | 0.155       | 0.431       | 0.793       | 0.897       | 0.897       | 0.431       | 0.259       | 0.207       | 0.155       | 0           | 0           | 0           | 0           | 0           | 0           | 0           | 0           |
|      | Weekend | 0           | 0           | 0           | 0           | 0           | 0.007       | 0.16        | 0.265       | 0.477       | 0.665       | 0.742       | 0.683       | 0.53        | 0.313       | 0.136       | 0.048       | 0.007       | 0           | 0           | 0           | 0           | 0           | 0           | 0           |
| 19A  | Midweek | 0           | 0           | 0           | 0           | 0           | 0           | 0           | 0.305       | 0.305       | 0.707       | 0.829       | 0.902       | 0.585       | 0.366       | 0.183       | 0.183       | 0           | 0           | 0           | 0           | 0           | 0           | 0           | 0           |
|      | Weekend | 0           | 0           | 0           | 0           | 0           | 0           | 0.134       | 0.208       | 0.356       | 0.468       | 0.704       | 0.685       | 0.588       | 0.269       | 0.079       | 0           | 0           | 0           | 0           | 0           | 0           | 0           | 0           | 0           |