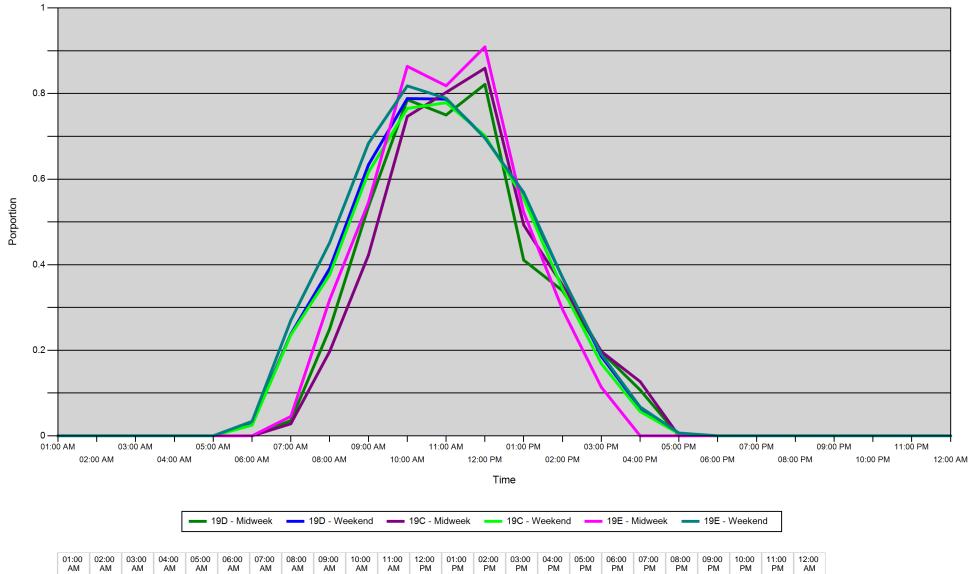

#### Proportion of each day's fishing by hour

| Area |         | 01:00<br>AM | 02:00<br>AM | 03:00<br>AM | 04:00<br>AM | 05:00<br>AM | 06:00<br>AM | 07:00<br>AM | 08:00<br>AM | 09:00<br>AM | 10:00<br>AM | 11:00<br>AM | 12:00<br>PM | 01:00<br>PM | 02:00<br>PM | 03:00<br>PM | 04:00<br>PM | 05:00<br>PM | 06:00<br>PM | 07:00<br>PM | 08:00<br>PM | 09:00<br>PM | 10:00<br>PM | 11:00<br>PM | 12:00<br>AM |
|------|---------|-------------|-------------|-------------|-------------|-------------|-------------|-------------|-------------|-------------|-------------|-------------|-------------|-------------|-------------|-------------|-------------|-------------|-------------|-------------|-------------|-------------|-------------|-------------|-------------|
| 19D  | Midweek | 0           | 0           | 0           | 0           | 0           | 0           | 0.036       | 0.25        | 0.536       | 0.786       | 0.75        | 0.821       | 0.411       | 0.339       | 0.196       | 0.107       | 0           | 0           | 0           | 0           | 0           | 0           | 0           | 0           |
|      | Weekend | 0           | 0           | 0           | 0           | 0           | 0.029       | 0.238       | 0.391       | 0.634       | 0.788       | 0.787       | 0.699       | 0.563       | 0.37        | 0.186       | 0.065       | 0.006       | 0           | 0           | 0           | 0           | 0           | 0           | 0           |
| 19C  | Midweek | 0           | 0           | 0           | 0           | 0           | 0           | 0.028       | 0.197       | 0.423       | 0.746       | 0.803       | 0.859       | 0.493       | 0.352       | 0.197       | 0.127       | 0           | 0           | 0           | 0           | 0           | 0           | 0           | 0           |
|      | Weekend | 0           | 0           | 0           | 0           | 0           | 0.025       | 0.236       | 0.376       | 0.616       | 0.765       | 0.779       | 0.702       | 0.555       | 0.344       | 0.169       | 0.057       | 0.005       | 0           | 0           | 0           | 0           | 0           | 0           | 0           |
| 19E  | Midweek | 0           | 0           | 0           | 0           | 0           | 0           | 0.045       | 0.318       | 0.545       | 0.864       | 0.818       | 0.909       | 0.523       | 0.295       | 0.114       | 0           | 0           | 0           | 0           | 0           | 0           | 0           | 0           | 0           |
|      | Weekend | 0           | 0           | 0           | 0           | 0           | 0.034       | 0.27        | 0.452       | 0.684       | 0.818       | 0.789       | 0.696       | 0.569       | 0.37        | 0.191       | 0.068       | 0.007       | 0           | 0           | 0           | 0           | 0           | 0           | 0           |