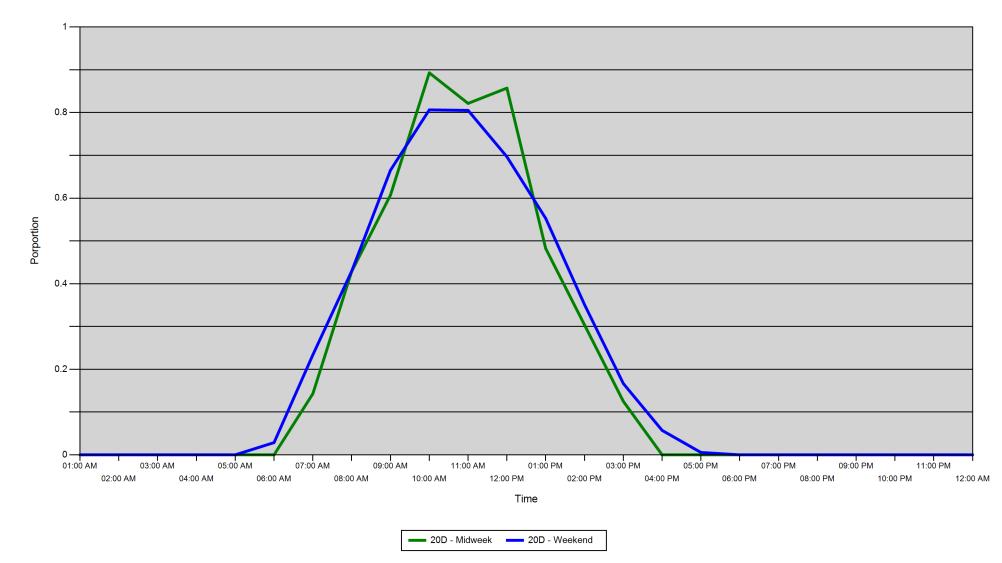

Proportion of each day's fishing by hour

| Area |         | 01:00<br>AM | 02:00<br>AM | 03:00<br>AM | 04:00<br>AM | 05:00<br>AM | 06:00<br>AM | 07:00<br>AM | 08:00<br>AM | 09:00<br>AM | 10:00<br>AM | 11:00<br>AM | 12:00<br>PM | 01:00<br>PM | 02:00<br>PM | 03:00<br>PM | 04:00<br>PM | 05:00<br>PM | 06:00<br>PM | 07:00<br>PM | 08:00<br>PM | 09:00<br>PM | 10:00<br>PM | 11:00<br>PM | 12:00<br>AM |
|------|---------|-------------|-------------|-------------|-------------|-------------|-------------|-------------|-------------|-------------|-------------|-------------|-------------|-------------|-------------|-------------|-------------|-------------|-------------|-------------|-------------|-------------|-------------|-------------|-------------|
| 20D  | Midweek | 0           | 0           | 0           | 0           | 0           | 0           | 0.143       | 0.429       | 0.607       | 0.893       | 0.821       | 0.857       | 0.482       | 0.304       | 0.125       | 0           | 0           | 0           | 0           | 0           | 0           | 0           | 0           | 0           |
|      | Weekend | 0           | 0           | 0           | 0           | 0           | 0.029       | 0.234       | 0.429       | 0.665       | 0.806       | 0.805       | 0.697       | 0.553       | 0.351       | 0.167       | 0.057       | 0.006       | 0           | 0           | 0           | 0           | 0           | 0           | 0           |