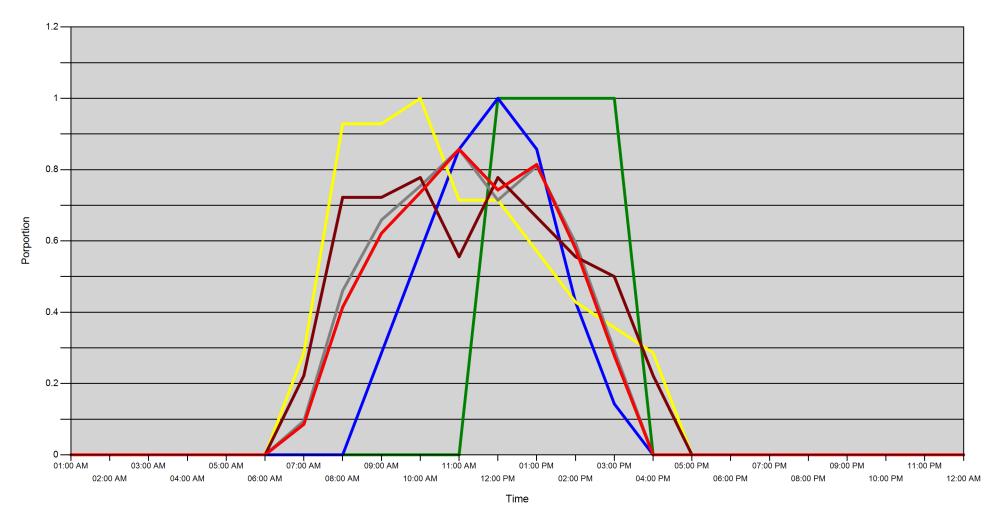

Proportion of each day's fishing by hour

| Γ | 28B - Midweek | 28B - Weekend | 28H - Midweek | 28H - Weekend | 28E - Midweek | 28E - Weekend | 28D - Midweek | <br>28I - Midweek |
|---|---------------|---------------|---------------|---------------|---------------|---------------|---------------|-------------------|
|   |               |               |               |               |               |               |               |                   |

| Area |         | 01:00<br>AM | 02:00<br>AM | 03:00<br>AM | 04:00<br>AM | 05:00<br>AM | 06:00<br>AM | 07:00<br>AM | 08:00<br>AM | 09:00<br>AM | 10:00<br>AM | 11:00<br>AM | 12:00<br>PM | 01:00<br>PM | 02:00<br>PM | 03:00<br>PM | 04:00<br>PM | 05:00<br>PM | 06:00<br>PM | 07:00<br>PM | 08:00<br>PM | 09:00<br>PM | 10:00<br>PM | 11:00<br>PM | 12:00<br>AM |
|------|---------|-------------|-------------|-------------|-------------|-------------|-------------|-------------|-------------|-------------|-------------|-------------|-------------|-------------|-------------|-------------|-------------|-------------|-------------|-------------|-------------|-------------|-------------|-------------|-------------|
| 28B  | Midweek | 0           | 0           | 0           | 0           | 0           | 0           | 0           | 0           | 0           | 0           | 0           | 1           | 1           | 1           | 1           | 0           | 0           | 0           | 0           | 0           | 0           | 0           | 0           | 0           |
|      | Weekend | 0           | 0           | 0           | 0           | 0           | 0           | 0           | 0           | 0.286       | 0.571       | 0.857       | 1           | 0.857       | 0.429       | 0.143       | 0           | 0           | 0           | 0           | 0           | 0           | 0           | 0           | 0           |
| 28H  | Midweek | 0           | 0           | 0           | 0           | 0           | 0           | 0.222       | 0.722       | 0.722       | 0.778       | 0.556       | 0.778       | 0.667       | 0.556       | 0.5         | 0.222       | 0           | 0           | 0           | 0           | 0           | 0           | 0           | 0           |
|      | Weekend | 0           | 0           | 0           | 0           | 0           | 0           | 0.086       | 0.414       | 0.621       | 0.736       | 0.857       | 0.743       | 0.814       | 0.579       | 0.279       | 0           | 0           | 0           | 0           | 0           | 0           | 0           | 0           | 0           |
| 28E  | Midweek | 0           | 0           | 0           | 0           | 0           | 0           | 0.222       | 0.722       | 0.722       | 0.778       | 0.556       | 0.778       | 0.667       | 0.556       | 0.5         | 0.222       | 0           | 0           | 0           | 0           | 0           | 0           | 0           | 0           |
|      | Weekend | 0           | 0           | 0           | 0           | 0           | 0           | 0.086       | 0.414       | 0.621       | 0.736       | 0.857       | 0.743       | 0.814       | 0.579       | 0.279       | 0           | 0           | 0           | 0           | 0           | 0           | 0           | 0           | 0           |
| 28D  | Midweek | 0           | 0           | 0           | 0           | 0           | 0           | 0.286       | 0.929       | 0.929       | 1           | 0.714       | 0.714       | 0.571       | 0.429       | 0.357       | 0.286       | 0           | 0           | 0           | 0           | 0           | 0           | 0           | 0           |
|      | Weekend | 0           | 0           | 0           | 0           | 0           | 0           | 0.095       | 0.46        | 0.659       | 0.754       | 0.857       | 0.714       | 0.81        | 0.595       | 0.294       | 0           | 0           | 0           | 0           | 0           | 0           | 0           | 0           | 0           |
| 281  | Midweek | 0           | 0           | 0           | 0           | 0           | 0           | 0.222       | 0.722       | 0.722       | 0.778       | 0.556       | 0.778       | 0.667       | 0.556       | 0.5         | 0.222       | 0           | 0           | 0           | 0           | 0           | 0           | 0           | 0           |
|      | Weekend | 0           | 0           | 0           | 0           | 0           | 0           | 0.086       | 0.414       | 0.621       | 0.736       | 0.857       | 0.743       | 0.814       | 0.579       | 0.279       | 0           | 0           | 0           | 0           | 0           | 0           | 0           | 0           | 0           |