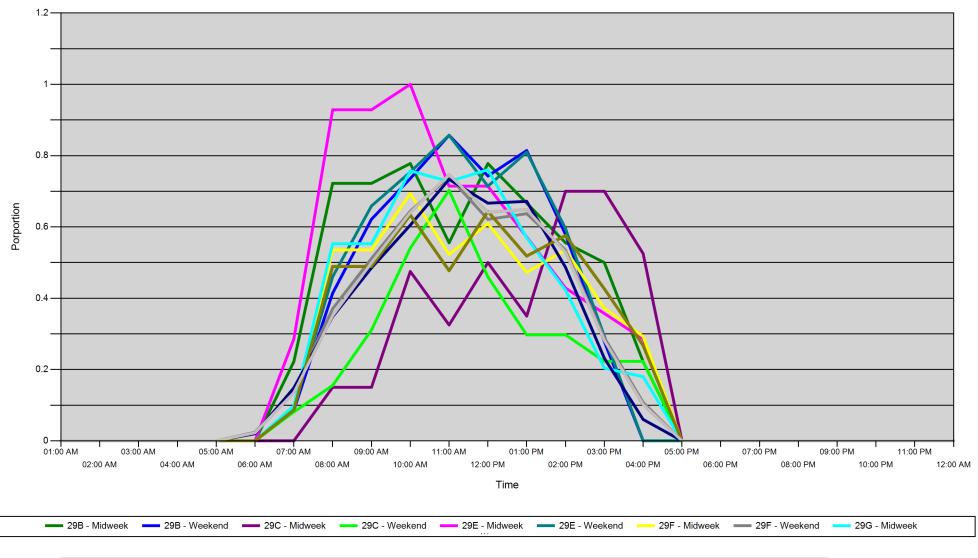

### Proportion of each day's fishing by hour

| Area |         | 01:00<br>AM | 02:00<br>AM | 03:00<br>AM | 04:00<br>AM | 05:00<br>AM | 06:00<br>AM | 07:00<br>AM | 08:00<br>AM | 09:00<br>AM | 10:00<br>AM | 11:00<br>AM | 12:00<br>PM | 01:00<br>PM | 02:00<br>PM | 03:00<br>PM | 04:00<br>PM | 05:00<br>PM | 06:00<br>PM | 07:00<br>PM | 08:00<br>PM | 09:00<br>PM | 10:00<br>PM | 11:00<br>PM | 12:00<br>AM |
|------|---------|-------------|-------------|-------------|-------------|-------------|-------------|-------------|-------------|-------------|-------------|-------------|-------------|-------------|-------------|-------------|-------------|-------------|-------------|-------------|-------------|-------------|-------------|-------------|-------------|
| 29B  | Midweek | 0           | 0           | 0           | 0           | 0           | 0           | 0.222       | 0.722       | 0.722       | 0.778       | 0.556       | 0.778       | 0.667       | 0.556       | 0.5         | 0.222       | 0           | 0           | 0           | 0           | 0           | 0           | 0           | 0           |
|      | Weekend | 0           | 0           | 0           | 0           | 0           | 0           | 0.086       | 0.414       | 0.621       | 0.736       | 0.857       | 0.743       | 0.814       | 0.579       | 0.279       | 0           | 0           | 0           | 0           | 0           | 0           | 0           | 0           | 0           |
| 29C  | Midweek | 0           | 0           | 0           | 0           | 0           | 0           | 0           | 0.15        | 0.15        | 0.475       | 0.325       | 0.5         | 0.35        | 0.7         | 0.7         | 0.525       | 0           | 0           | 0           | 0           | 0           | 0           | 0           | 0           |
|      | Weekend | 0           | 0           | 0           | 0           | 0           | 0           | 0.081       | 0.155       | 0.311       | 0.541       | 0.703       | 0.459       | 0.297       | 0.297       | 0.223       | 0.223       | 0           | 0           | 0           | 0           | 0           | 0           | 0           | 0           |
| 29E  | Midweek | 0           | 0           | 0           | 0           | 0           | 0           | 0.286       | 0.929       | 0.929       | 1           | 0.714       | 0.714       | 0.571       | 0.429       | 0.357       | 0.286       | 0           | 0           | 0           | 0           | 0           | 0           | 0           | 0           |
|      | Weekend | 0           | 0           | 0           | 0           | 0           | 0           | 0.095       | 0.46        | 0.659       | 0.754       | 0.857       | 0.714       | 0.81        | 0.595       | 0.294       | 0           | 0           | 0           | 0           | 0           | 0           | 0           | 0           | 0           |
| 29F  | Midweek | 0           | 0           | 0           | 0           | 0           | 0           | 0.095       | 0.535       | 0.535       | 0.694       | 0.523       | 0.61        | 0.472       | 0.536       | 0.372       | 0.293       | 0           | 0           | 0           | 0           | 0           | 0           | 0           | 0           |
|      | Weekend | 0           | 0           | 0           | 0           | 0           | 0.024       | 0.143       | 0.371       | 0.511       | 0.644       | 0.74        | 0.621       | 0.637       | 0.535       | 0.29        | 0.108       | 0           | 0           | 0           | 0           | 0           | 0           | 0           | 0           |
| 29G  | Midweek | 0           | 0           | 0           | 0           | 0           | 0           | 0.098       | 0.553       | 0.553       | 0.757       | 0.728       | 0.76        | 0.57        | 0.423       | 0.204       | 0.18        | 0           | 0           | 0           | 0           | 0           | 0           | 0           | 0           |
|      | Weekend | 0           | 0           | 0           | 0           | 0           | 0.02        | 0.148       | 0.348       | 0.485       | 0.605       | 0.733       | 0.667       | 0.672       | 0.487       | 0.232       | 0.06        | 0           | 0           | 0           | 0           | 0           | 0           | 0           | 0           |