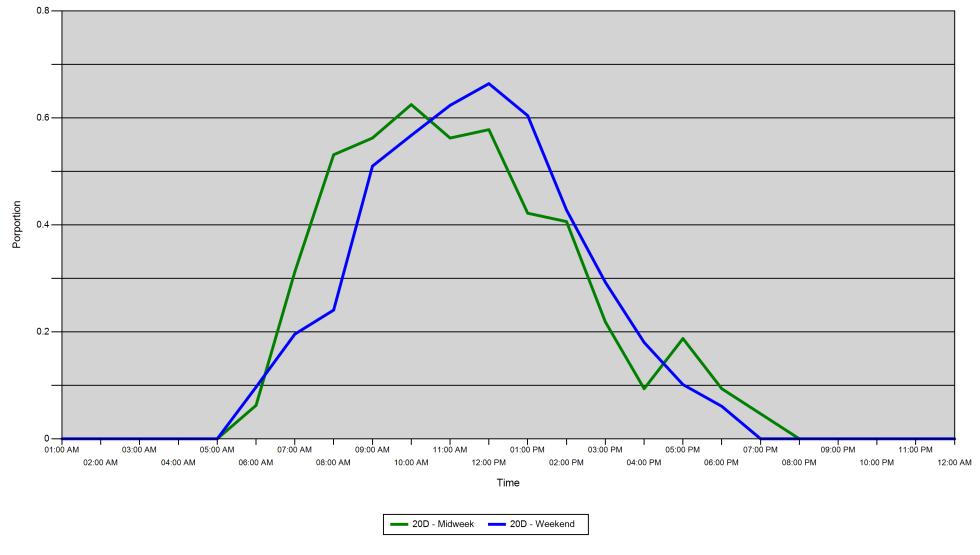

### Proportion of each day's fishing by hour

| Area |         | 01:00<br>AM | 02:00<br>AM | 03:00<br>AM | 04:00<br>AM | 05:00<br>AM | 06:00<br>AM | 07:00<br>AM | 08:00<br>AM | 09:00<br>AM | 10:00<br>AM | 11:00<br>AM | 12:00<br>PM | 01:00<br>PM | 02:00<br>PM | 03:00<br>PM | 04:00<br>PM | 05:00<br>PM | 06:00<br>PM | 07:00<br>PM | 08:00<br>PM | 09:00<br>PM | 10:00<br>PM | 11:00<br>PM | 12:00<br>AM |
|------|---------|-------------|-------------|-------------|-------------|-------------|-------------|-------------|-------------|-------------|-------------|-------------|-------------|-------------|-------------|-------------|-------------|-------------|-------------|-------------|-------------|-------------|-------------|-------------|-------------|
| 20D  | Midweek | 0           | 0           | 0           | 0           | 0           | 0.063       | 0.313       | 0.531       | 0.563       | 0.625       | 0.563       | 0.578       | 0.422       | 0.406       | 0.219       | 0.094       | 0.188       | 0.094       | 0.047       | 0           | 0           | 0           | 0           | 0           |
|      | Weekend | 0           | 0           | 0           | 0           | 0           | 0.097       | 0.196       | 0.241       | 0.51        | 0.567       | 0.624       | 0.664       | 0.604       | 0.428       | 0.293       | 0.18        | 0.101       | 0.061       | 0           | 0           | 0           | 0           | 0           | 0           |