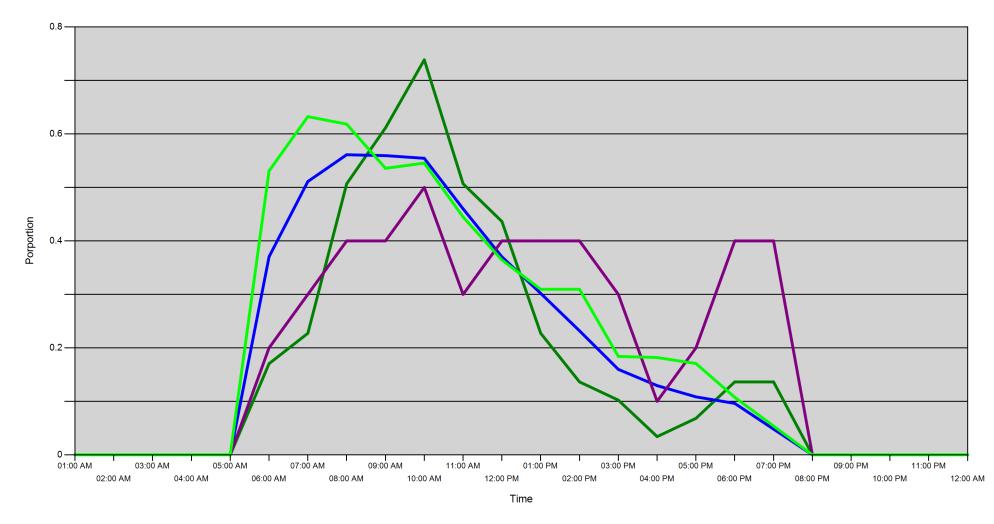

Proportion of each day's fishing by hour

| <br>19B - Weekend | — 19A - Midweek |  |
|-------------------|-----------------|--|
|                   |                 |  |

| Area |         | 01:00<br>AM | 02:00<br>AM | 03:00<br>AM | 04:00<br>AM | 05:00<br>AM | 06:00<br>AM | 07:00<br>AM | 08:00<br>AM | 09:00<br>AM | 10:00<br>AM | 11:00<br>AM | 12:00<br>PM | 01:00<br>PM | 02:00<br>PM | 03:00<br>PM | 04:00<br>PM | 05:00<br>PM | 06:00<br>PM | 07:00<br>PM | 08:00<br>PM | 09:00<br>PM | 10:00<br>PM | 11:00<br>PM | 12:00<br>AM |
|------|---------|-------------|-------------|-------------|-------------|-------------|-------------|-------------|-------------|-------------|-------------|-------------|-------------|-------------|-------------|-------------|-------------|-------------|-------------|-------------|-------------|-------------|-------------|-------------|-------------|
| 19B  | Midweek | 0           | 0           | 0           | 0           | 0           | 0.17        | 0.227       | 0.507       | 0.611       | 0.739       | 0.507       | 0.436       | 0.227       | 0.136       | 0.102       | 0.034       | 0.068       | 0.136       | 0.136       | 0           | 0           | 0           | 0           | 0           |
|      | Weekend | 0           | 0           | 0           | 0           | 0           | 0.37        | 0.511       | 0.561       | 0.56        | 0.555       | 0.46        | 0.37        | 0.302       | 0.232       | 0.16        | 0.129       | 0.108       | 0.096       | 0.048       | 0           | 0           | 0           | 0           | 0           |
| 19A  | Midweek | 0           | 0           | 0           | 0           | 0           | 0.2         | 0.3         | 0.4         | 0.4         | 0.5         | 0.3         | 0.4         | 0.4         | 0.4         | 0.3         | 0.1         | 0.2         | 0.4         | 0.4         | 0           | 0           | 0           | 0           | 0           |
|      | Weekend | 0           | 0           | 0           | 0           | 0           | 0.531       | 0.632       | 0.618       | 0.536       | 0.546       | 0.445       | 0.364       | 0.31        | 0.31        | 0.184       | 0.182       | 0.171       | 0.108       | 0.054       | 0           | 0           | 0           | 0           | 0           |