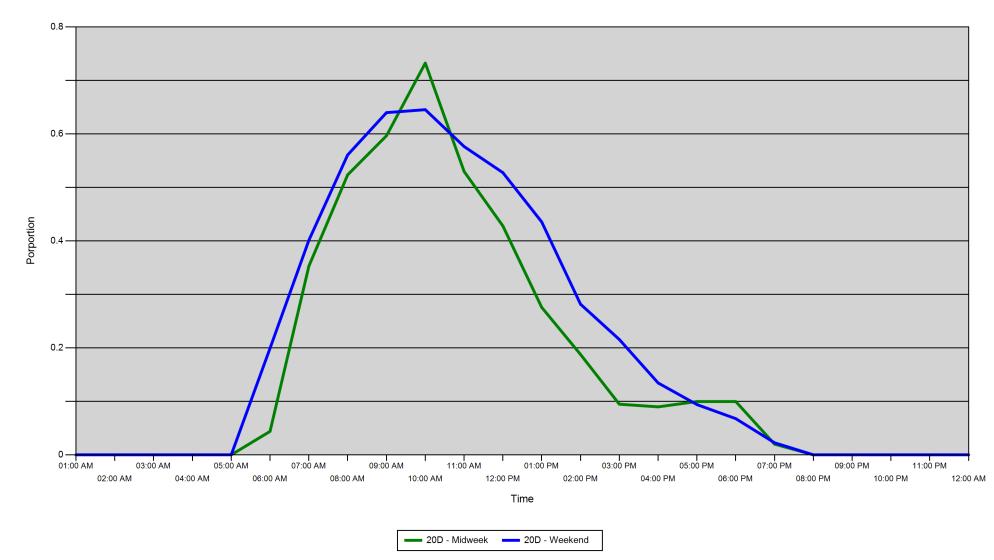

Proportion of each day's fishing by hour

| Ar | ea |         | 01:00<br>AM | 02:00<br>AM | 03:00<br>AM | 04:00<br>AM | 05:00<br>AM | 06:00<br>AM | 07:00<br>AM | 08:00<br>AM | 09:00<br>AM | 10:00<br>AM | 11:00<br>AM | 12:00<br>PM | 01:00<br>PM | 02:00<br>PM | 03:00<br>PM | 04:00<br>PM | 05:00<br>PM | 06:00<br>PM | 07:00<br>PM | 08:00<br>PM | 09:00<br>PM | 10:00<br>PM | 11:00<br>PM | 12:00<br>AM |
|----|----|---------|-------------|-------------|-------------|-------------|-------------|-------------|-------------|-------------|-------------|-------------|-------------|-------------|-------------|-------------|-------------|-------------|-------------|-------------|-------------|-------------|-------------|-------------|-------------|-------------|
| 2  | 0D | Midweek | 0           | 0           | 0           | 0           | 0           | 0.044       | 0.353       | 0.524       | 0.597       | 0.733       | 0.53        | 0.428       | 0.276       | 0.188       | 0.095       | 0.09        | 0.1         | 0.1         | 0.02        | 0           | 0           | 0           | 0           | 0           |
|    |    | Weekend | 0           | 0           | 0           | 0           | 0           | 0.199       | 0.401       | 0.561       | 0.64        | 0.645       | 0.577       | 0.528       | 0.435       | 0.282       | 0.216       | 0.134       | 0.094       | 0.068       | 0.023       | 0           | 0           | 0           | 0           | 0           |