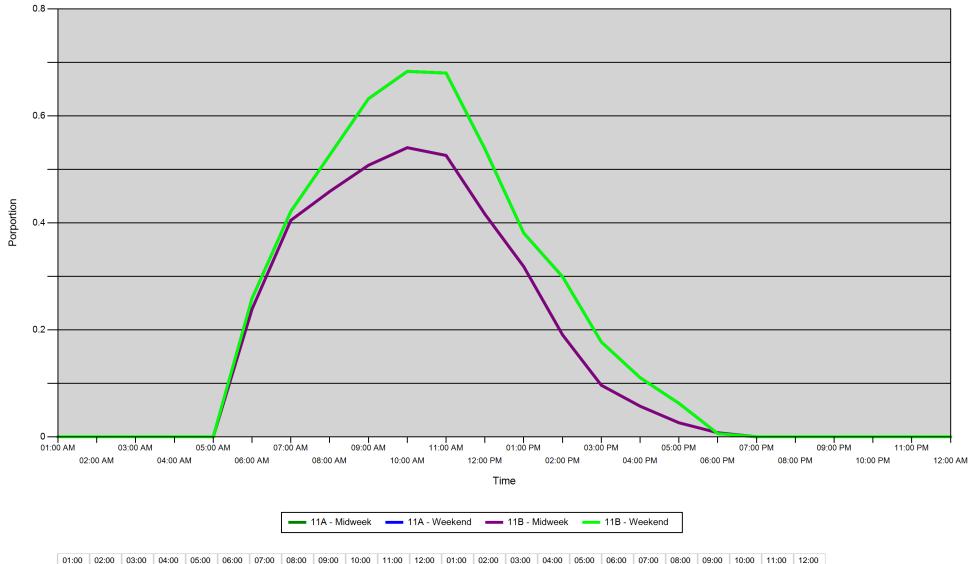

#### Proportion of each day's fishing by hour

| Area |         | 01:00<br>AM | 02:00<br>AM | 03:00<br>AM | 04:00<br>AM | 05:00<br>AM | 06:00<br>AM | 07:00<br>AM | 08:00<br>AM | 09:00<br>AM | 10:00<br>AM | 11:00<br>AM | 12:00<br>PM | 01:00<br>PM | 02:00<br>PM | 03:00<br>PM | 04:00<br>PM | 05:00<br>PM | 06:00<br>PM | 07:00<br>PM | 08:00<br>PM | 09:00<br>PM | 10:00<br>PM | 11:00<br>PM | 12:00<br>AM |
|------|---------|-------------|-------------|-------------|-------------|-------------|-------------|-------------|-------------|-------------|-------------|-------------|-------------|-------------|-------------|-------------|-------------|-------------|-------------|-------------|-------------|-------------|-------------|-------------|-------------|
| 11A  | Midweek | 0           | 0           | 0           | 0           | 0           | 0.239       | 0.405       | 0.459       | 0.508       | 0.541       | 0.526       | 0.416       | 0.318       | 0.191       | 0.096       | 0.057       | 0.026       | 0.008       | 0           | 0           | 0           | 0           | 0           | 0           |
|      | Weekend | 0           | 0           | 0           | 0           | 0           | 0.259       | 0.422       | 0.527       | 0.632       | 0.683       | 0.68        | 0.538       | 0.381       | 0.299       | 0.177       | 0.111       | 0.063       | 0.006       | 0           | 0           | 0           | 0           | 0           | 0           |
| 11B  | Midweek | 0           | 0           | 0           | 0           | 0           | 0.239       | 0.405       | 0.459       | 0.508       | 0.541       | 0.526       | 0.416       | 0.318       | 0.191       | 0.096       | 0.057       | 0.026       | 0.008       | 0           | 0           | 0           | 0           | 0           | 0           |
|      | Weekend | 0           | 0           | 0           | 0           | 0           | 0.259       | 0.422       | 0.527       | 0.632       | 0.683       | 0.68        | 0.538       | 0.381       | 0.299       | 0.177       | 0.111       | 0.063       | 0.006       | 0           | 0           | 0           | 0           | 0           | 0           |