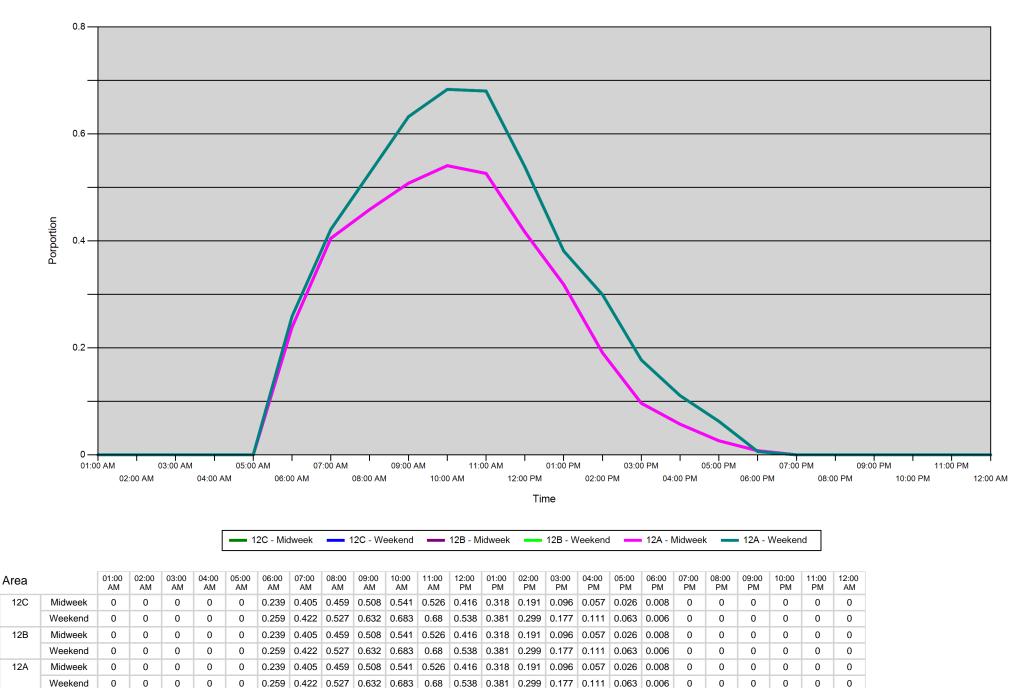

| 1 %                        | 1                     |
| 2018 | Area 12 | 6     | Chinook | 331                      | 15 %               | 18 %                        | 343                     | 23 %              | 18 %                       | 61                    |

### Guided Proprtions Review

| Data Source      | Year | Month | Area    | Interviews/Angler Days | Guided Proportion |
|------------------|------|-------|---------|------------------------|-------------------|
| Creel Interivews | 2018 | 06    | Area 12 | 422                    | 2 %               |
| iRec Anglers     | 2018 | 06    | Area 12 | 3679                   | 30 %              |
| iRec Responses   | 2018 | 06    | Area 12 | 121                    | 17 %              |

Proportion of each day's fishing by hour



# Daily Fishing Conditions

| Daily Fishing | Contaitionio |                       |                    |                      |                       |                |
|---------------|--------------|-----------------------|--------------------|----------------------|-----------------------|----------------|
|               |              | Alder Bay<br>Campsite | Bear Cove          | Port McNeill<br>Ramp | Quarterdeck<br>Marina | Telegraph Cove |
| 29 May, 2018  | Midweek      |                       |                    |                      |                       |                |
| 30 May, 2018  | Midweek      |                       |                    |                      |                       |                |
| 31 May, 2018  | Midweek      |                       |