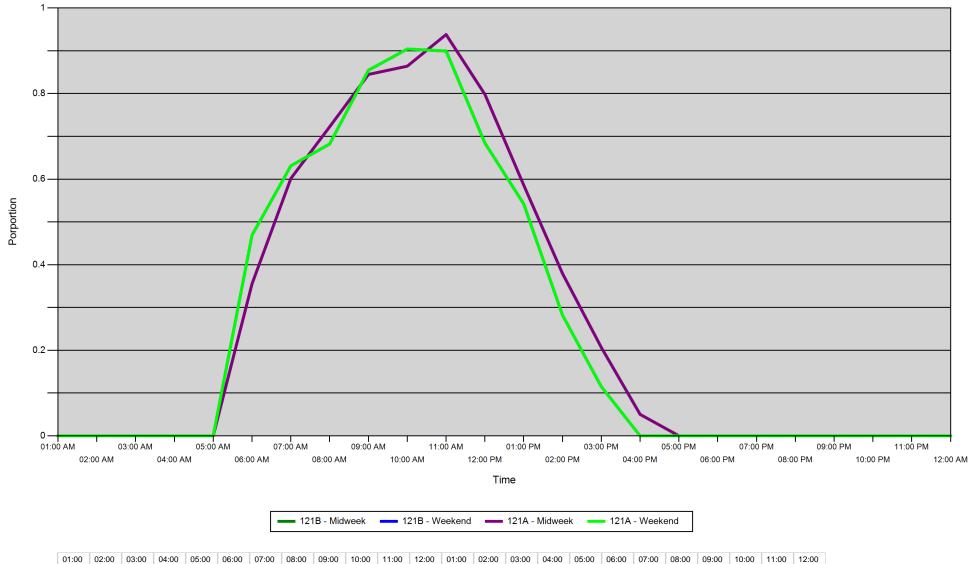

#### Proportion of each day's fishing by hour

| Area |         | 01:00<br>AM | 02:00<br>AM | 03:00<br>AM | 04:00<br>AM | 05:00<br>AM | 06:00<br>AM | 07:00<br>AM | 08:00<br>AM | 09:00<br>AM | 10:00<br>AM | 11:00<br>AM | 12:00<br>PM | 01:00<br>PM | 02:00<br>PM | 03:00<br>PM | 04:00<br>PM | 05:00<br>PM | 06:00<br>PM | 07:00<br>PM | 08:00<br>PM | 09:00<br>PM | 10:00<br>PM | 11:00<br>PM | 12:00<br>AM |
|------|---------|-------------|-------------|-------------|-------------|-------------|-------------|-------------|-------------|-------------|-------------|-------------|-------------|-------------|-------------|-------------|-------------|-------------|-------------|-------------|-------------|-------------|-------------|-------------|-------------|
| 121B | Midweek | 0           | 0           | 0           | 0           | 0           | 0.355       | 0.602       | 0.722       | 0.845       | 0.864       | 0.938       | 0.798       | 0.586       | 0.379       | 0.207       | 0.05        | 0           | 0           | 0           | 0           | 0           | 0           | 0           | 0           |
|      | Weekend | 0           | 0           | 0           | 0           | 0           | 0.469       | 0.631       | 0.682       | 0.855       | 0.904       | 0.899       | 0.685       | 0.542       | 0.282       | 0.115       | 0           | 0           | 0           | 0           | 0           | 0           | 0           | 0           | 0           |
| 121A | Midweek | 0           | 0           | 0           | 0           | 0           | 0.355       | 0.602       | 0.722       | 0.845       | 0.864       | 0.938       | 0.798       | 0.586       | 0.379       | 0.207       | 0.05        | 0           | 0           | 0           | 0           | 0           | 0           | 0           | 0           |
|      | Weekend | 0           | 0           | 0           | 0           | 0           | 0.469       | 0.631       | 0.682       | 0.855       | 0.904       | 0.899       | 0.685       | 0.542       | 0.282       | 0.115       | 0           | 0           | 0           | 0           | 0           | 0           | 0           | 0           | 0           |