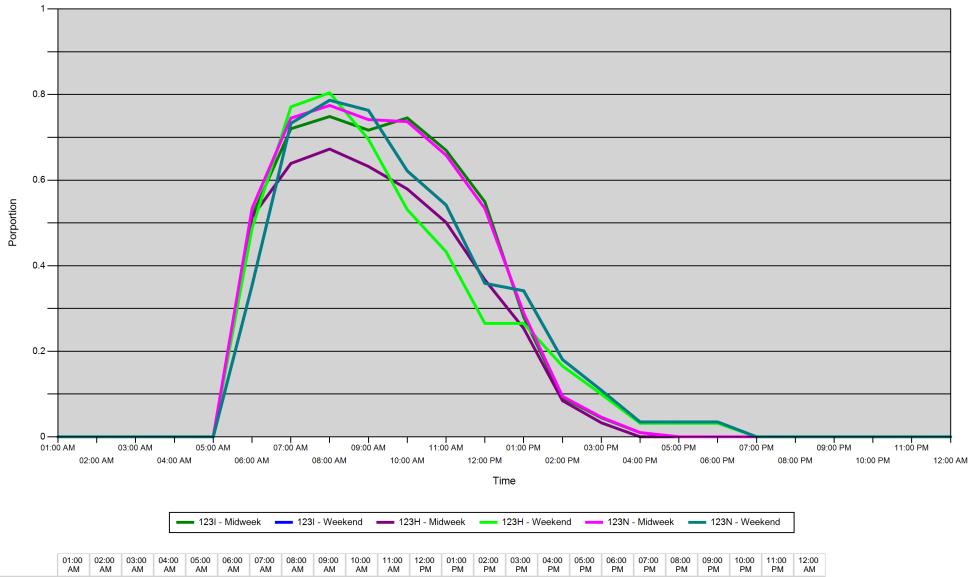

### Proportion of each day's fishing by hour

| Area |         | 01:00<br>AM | 02:00<br>AM | 03:00<br>AM | 04:00<br>AM | 05:00<br>AM | 06:00<br>AM | 07:00<br>AM | 08:00<br>AM | 09:00<br>AM | 10:00<br>AM | 11:00<br>AM | 12:00<br>PM | 01:00<br>PM | 02:00<br>PM | 03:00<br>PM | 04:00<br>PM | 05:00<br>PM | 06:00<br>PM | 07:00<br>PM | 08:00<br>PM | 09:00<br>PM | 10:00<br>PM | 11:00<br>PM | 12:00<br>AM |
|------|---------|-------------|-------------|-------------|-------------|-------------|-------------|-------------|-------------|-------------|-------------|-------------|-------------|-------------|-------------|-------------|-------------|-------------|-------------|-------------|-------------|-------------|-------------|-------------|-------------|
| 1231 | Midweek | 0           | 0           | 0           | 0           | 0           | 0.516       | 0.72        | 0.749       | 0.717       | 0.745       | 0.67        | 0.549       | 0.28        | 0.091       | 0.044       | 0.01        | 0           | 0           | 0           | 0           | 0           | 0           | 0           | 0           |
|      | Weekend | 0           | 0           | 0           | 0           | 0           | 0.354       | 0.733       | 0.787       | 0.763       | 0.622       | 0.542       | 0.359       | 0.341       | 0.181       | 0.109       | 0.035       | 0.035       | 0.035       | 0           | 0           | 0           | 0           | 0           | 0           |
| 123H | Midweek | 0           | 0           | 0           | 0           | 0           | 0.513       | 0.639       | 0.673       | 0.632       | 0.579       | 0.501       | 0.367       | 0.253       | 0.084       | 0.033       | 0           | 0           | 0           | 0           | 0           | 0           | 0           | 0           | 0           |
|      | Weekend | 0           | 0           | 0           | 0           | 0           | 0.487       | 0.771       | 0.804       | 0.695       | 0.531       | 0.433       | 0.265       | 0.265       | 0.165       | 0.1         | 0.032       | 0.032       | 0.032       | 0           | 0           | 0           | 0           | 0           | 0           |
| 123N | Midweek | 0           | 0           | 0           | 0           | 0           | 0.534       | 0.745       | 0.775       | 0.742       | 0.737       | 0.658       | 0.534       | 0.289       | 0.095       | 0.046       | 0.01        | 0           | 0           | 0           | 0           | 0           | 0           | 0           | 0           |
|      | Weekend | 0           | 0           | 0           | 0           | 0           | 0.354       | 0.733       | 0.787       | 0.763       | 0.622       | 0.542       | 0.359       | 0.341       | 0.181       | 0.109       | 0.035       | 0.035       | 0.035       | 0           | 0           | 0           | 0           | 0           | 0           |