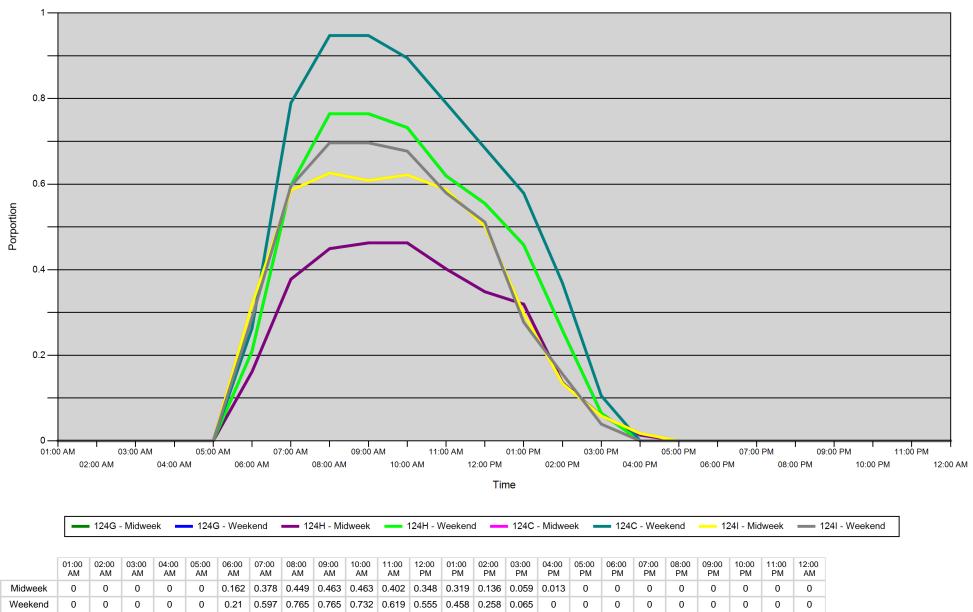

### Proportion of each day's fishing by hour

| Area |         | 01:00<br>AM | 02:00<br>AM | 03:00<br>AM | 04:00<br>AM | 05:00<br>AM | 06:00<br>AM | 07:00<br>AM | 08:00<br>AM | 09:00<br>AM | 10:00<br>AM | 11:00<br>AM | 12:00<br>PM | 01:00<br>PM | 02:00<br>PM | 03:00<br>PM | 04:00<br>PM | 05:00<br>PM | 06:00<br>PM | 07:00<br>PM | 08:00<br>PM | 09:00<br>PM | 10:00<br>PM | 11:00<br>PM | 12:00<br>AM |
|------|---------|-------------|-------------|-------------|-------------|-------------|-------------|-------------|-------------|-------------|-------------|-------------|-------------|-------------|-------------|-------------|-------------|-------------|-------------|-------------|-------------|-------------|-------------|-------------|-------------|
| 124G | Midweek | 0           | 0           | 0           | 0           | 0           | 0.162       | 0.378       | 0.449       | 0.463       | 0.463       | 0.402       | 0.348       | 0.319       | 0.136       | 0.059       | 0.013       | 0           | 0           | 0           | 0           | 0           | 0           | 0           | 0           |
|      | Weekend | 0           | 0           | 0           | 0           | 0           | 0.21        | 0.597       | 0.765       | 0.765       | 0.732       | 0.619       | 0.555       | 0.458       | 0.258       | 0.065       | 0           | 0           | 0           | 0           | 0           | 0           | 0           | 0           | 0           |
| 124H | Midweek | 0           | 0           | 0           | 0           | 0           | 0.162       | 0.378       | 0.449       | 0.463       | 0.463       | 0.402       | 0.348       | 0.319       | 0.136       | 0.059       | 0.013       | 0           | 0           | 0           | 0           | 0           | 0           | 0           | 0           |
|      | Weekend | 0           | 0           | 0           | 0           | 0           | 0.21        | 0.597       | 0.765       | 0.765       | 0.732       | 0.619       | 0.555       | 0.458       | 0.258       | 0.065       | 0           | 0           | 0           | 0           | 0           | 0           | 0           | 0           | 0           |
| 124C | Midweek | 0           | 0           | 0           | 0           | 0           | 0.319       | 0.586       | 0.626       | 0.609       | 0.622       | 0.587       | 0.502       | 0.298       | 0.134       | 0.058       | 0.017       | 0           | 0           | 0           | 0           | 0           | 0           | 0           | 0           |
|      | Weekend | 0           | 0           | 0           | 0           | 0           | 0.263       | 0.789       | 0.947       | 0.947       | 0.895       | 0.789       | 0.684       | 0.579       | 0.368       | 0.105       | 0           | 0           | 0           | 0           | 0           | 0           | 0           | 0           | 0           |
| 1241 | Midweek | 0           | 0           | 0           | 0           | 0           | 0.319       | 0.586       | 0.626       | 0.609       | 0.622       | 0.587       | 0.502       | 0.298       | 0.134       | 0.058       | 0.017       | 0           | 0           | 0           | 0           | 0           | 0           | 0           | 0           |
|      | Weekend | 0           | 0           | 0           | 0           | 0           | 0.288       | 0.595       | 0.697       | 0.697       | 0.677       | 0.58        | 0.511       | 0.277       | 0.156       | 0.039       | 0           | 0           | 0           | 0           | 0           | 0           | 0           | 0           | 0           |