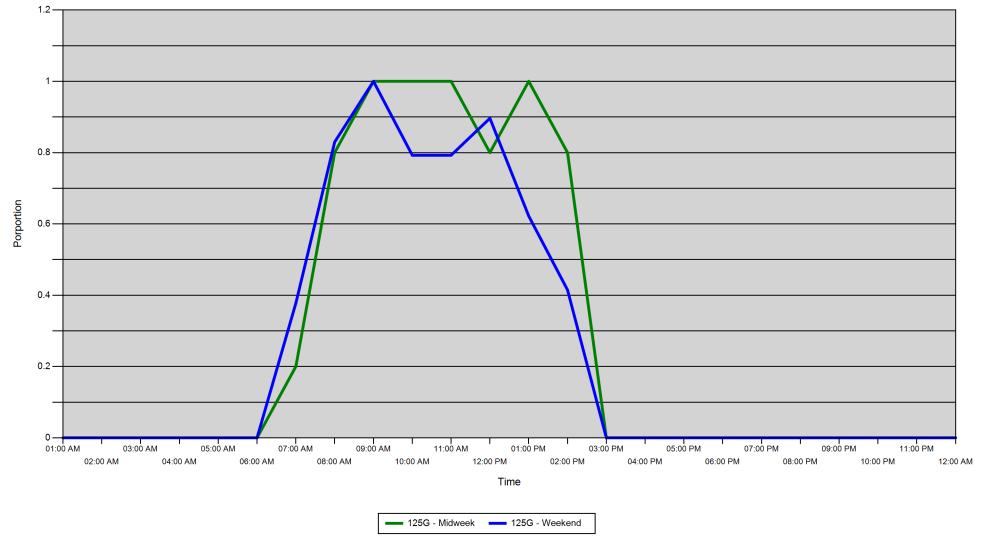

#### Proportion of each day's fishing by hour

| Area |         | 01:00<br>AM | 02:00<br>AM | 03:00<br>AM | 04:00<br>AM | 05:00<br>AM | 06:00<br>AM | 07:00<br>AM | 08:00<br>AM | 09:00<br>AM | 10:00<br>AM | 11:00<br>AM | 12:00<br>PM | 01:00<br>PM | 02:00<br>PM | 03:00<br>PM | 04:00<br>PM | 05:00<br>PM | 06:00<br>PM | 07:00<br>PM | 08:00<br>PM | 09:00<br>PM | 10:00<br>PM | 11:00<br>PM | 12:00<br>AM |
|------|---------|-------------|-------------|-------------|-------------|-------------|-------------|-------------|-------------|-------------|-------------|-------------|-------------|-------------|-------------|-------------|-------------|-------------|-------------|-------------|-------------|-------------|-------------|-------------|-------------|
| 125G | Midweek | 0           | 0           | 0           | 0           | 0           | 0           | 0.2         | 0.8         | 1           | 1           | 1           | 0.8         | 1           | 0.8         | 0           | 0           | 0           | 0           | 0           | 0           | 0           | 0           | 0           | 0           |
|      | Weekend | 0           | 0           | 0           | 0           | 0           | 0           | 0.378       | 0.83        | 1           | 0.793       | 0.793       | 0.896       | 0.622       | 0.415       | 0           | 0           | 0           | 0           | 0           | 0           | 0           | 0           | 0           | 0           |