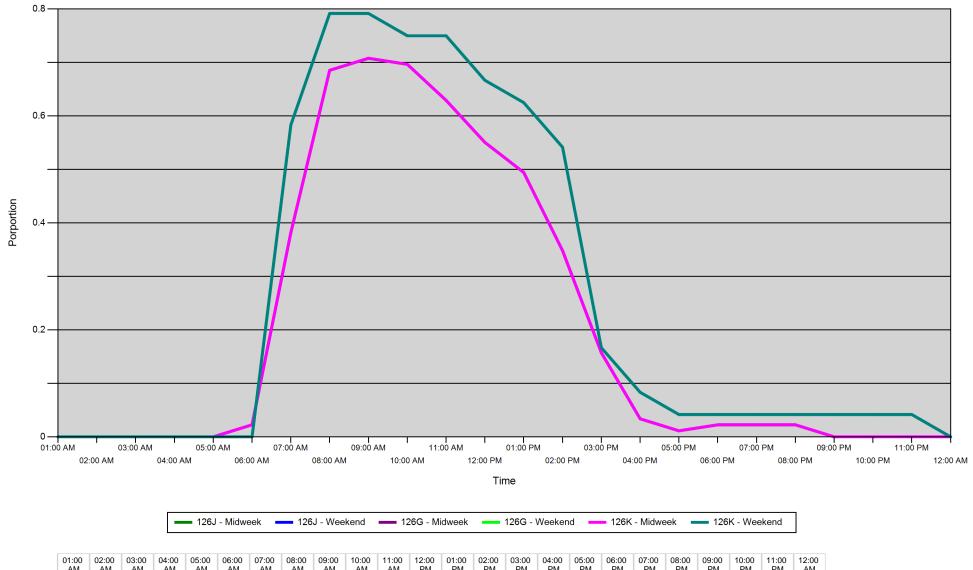

#### Proportion of each day's fishing by hour

| Area |         | 01:00<br>AM | 02:00<br>AM | 03:00<br>AM | 04:00<br>AM | 05:00<br>AM | 06:00<br>AM | 07:00<br>AM | 08:00<br>AM | 09:00<br>AM | 10:00<br>AM | 11:00<br>AM | 12:00<br>PM | 01:00<br>PM | 02:00<br>PM | 03:00<br>PM | 04:00<br>PM | 05:00<br>PM | 06:00<br>PM | 07:00<br>PM | 08:00<br>PM | 09:00<br>PM | 10:00<br>PM | 11:00<br>PM | 12:00<br>AM |
|------|---------|-------------|-------------|-------------|-------------|-------------|-------------|-------------|-------------|-------------|-------------|-------------|-------------|-------------|-------------|-------------|-------------|-------------|-------------|-------------|-------------|-------------|-------------|-------------|-------------|
| 126J | Midweek | 0           | 0           | 0           | 0           | 0           | 0.022       | 0.382       | 0.685       | 0.708       | 0.697       | 0.629       | 0.551       | 0.494       | 0.348       | 0.157       | 0.034       | 0.011       | 0.022       | 0.022       | 0.022       | 0           | 0           | 0           | 0           |
|      | Weekend | 0           | 0           | 0           | 0           | 0           | 0           | 0.583       | 0.792       | 0.792       | 0.75        | 0.75        | 0.667       | 0.625       | 0.542       | 0.167       | 0.083       | 0.042       | 0.042       | 0.042       | 0.042       | 0.042       | 0.042       | 0.042       | 0           |
| 126G | Midweek | 0           | 0           | 0           | 0           | 0           | 0.022       | 0.382       | 0.685       | 0.708       | 0.697       | 0.629       | 0.551       | 0.494       | 0.348       | 0.157       | 0.034       | 0.011       | 0.022       | 0.022       | 0.022       | 0           | 0           | 0           | 0           |
|      | Weekend | 0           | 0           | 0           | 0           | 0           | 0           | 0.583       | 0.792       | 0.792       | 0.75        | 0.75        | 0.667       | 0.625       | 0.542       | 0.167       | 0.083       | 0.042       | 0.042       | 0.042       | 0.042       | 0.042       | 0.042       | 0.042       | 0           |
| 126K | Midweek | 0           | 0           | 0           | 0           | 0           | 0.022       | 0.382       | 0.685       | 0.708       | 0.697       | 0.629       | 0.551       | 0.494       | 0.348       | 0.157       | 0.034       | 0.011       | 0.022       | 0.022       | 0.022       | 0           | 0           | 0           | 0           |
|      | Weekend | 0           | 0           | 0           | 0           | 0           | 0           | 0.583       | 0.792       | 0.792       | 0.75        | 0.75        | 0.667       | 0.625       | 0.542       | 0.167       | 0.083       | 0.042       | 0.042       | 0.042       | 0.042       | 0.042       | 0.042       | 0.042       | 0           |