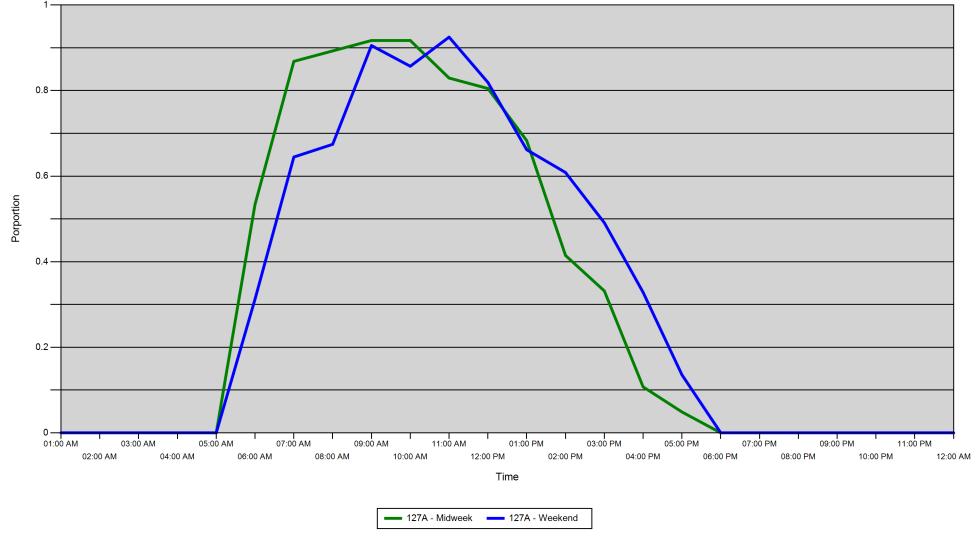

#### Proportion of each day's fishing by hour

| Area |         | 01:00<br>AM | 02:00<br>AM | 03:00<br>AM | 04:00<br>AM | 05:00<br>AM | 06:00<br>AM | 07:00<br>AM | 08:00<br>AM | 09:00<br>AM | 10:00<br>AM | 11:00<br>AM | 12:00<br>PM | 01:00<br>PM | 02:00<br>PM | 03:00<br>PM | 04:00<br>PM | 05:00<br>PM | 06:00<br>PM | 07:00<br>PM | 08:00<br>PM | 09:00<br>PM | 10:00<br>PM | 11:00<br>PM | 12:00<br>AM |
|------|---------|-------------|-------------|-------------|-------------|-------------|-------------|-------------|-------------|-------------|-------------|-------------|-------------|-------------|-------------|-------------|-------------|-------------|-------------|-------------|-------------|-------------|-------------|-------------|-------------|
| 127A | Midweek | 0           | 0           | 0           | 0           | 0           | 0.534       | 0.868       | 0.893       | 0.917       | 0.917       | 0.829       | 0.805       | 0.683       | 0.415       | 0.332       | 0.107       | 0.049       | 0           | 0           | 0           | 0           | 0           | 0           | 0           |
|      | Weekend | 0           | 0           | 0           | 0           | 0           | 0.313       | 0.645       | 0.674       | 0.905       | 0.857       | 0.925       | 0.819       | 0.662       | 0.608       | 0.491       | 0.328       | 0.136       | 0           | 0           | 0           | 0           | 0           | 0           | 0           |