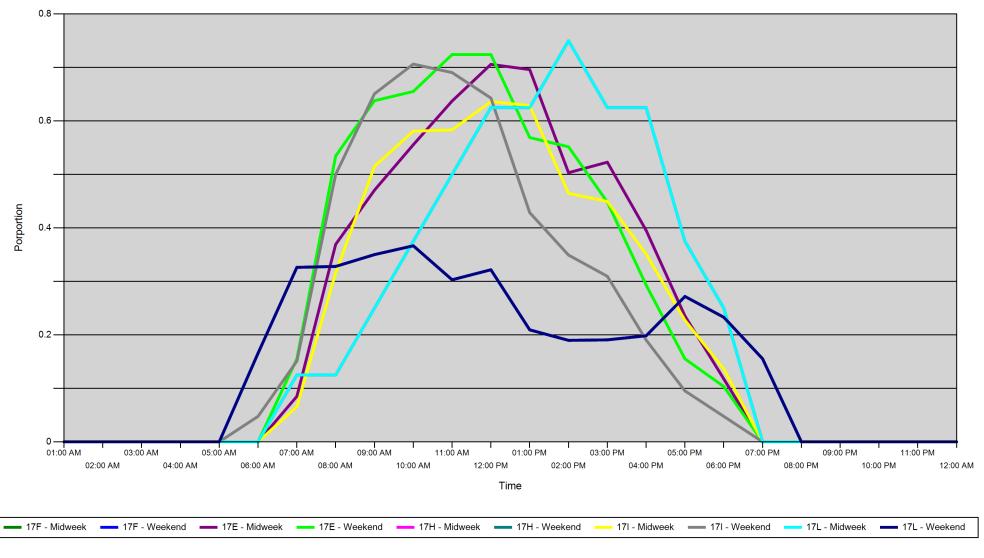

#### Proportion of each day's fishing by hour

| Area |         | 01:00<br>AM | 02:00<br>AM | 03:00<br>AM | 04:00<br>AM | 05:00<br>AM | 06:00<br>AM | 07:00<br>AM | 08:00<br>AM | 09:00<br>AM | 10:00<br>AM | 11:00<br>AM | 12:00<br>PM | 01:00<br>PM | 02:00<br>PM | 03:00<br>PM | 04:00<br>PM | 05:00<br>PM | 06:00<br>PM | 07:00<br>PM | 08:00<br>PM | 09:00<br>PM | 10:00<br>PM | 11:00<br>PM | 12:00<br>AM |
|------|---------|-------------|-------------|-------------|-------------|-------------|-------------|-------------|-------------|-------------|-------------|-------------|-------------|-------------|-------------|-------------|-------------|-------------|-------------|-------------|-------------|-------------|-------------|-------------|-------------|
| 17F  | Midweek | 0           | 0           | 0           | 0           | 0           | 0           | 0.125       | 0.125       | 0.25        | 0.375       | 0.5         | 0.625       | 0.625       | 0.75        | 0.625       | 0.625       | 0.375       | 0.25        | 0           | 0           | 0           | 0           | 0           | 0           |
|      | Weekend | 0           | 0           | 0           | 0           | 0           | 0.166       | 0.326       | 0.328       | 0.35        | 0.367       | 0.303       | 0.322       | 0.209       | 0.19        | 0.191       | 0.198       | 0.272       | 0.233       | 0.155       | 0           | 0           | 0           | 0           | 0           |
| 17E  | Midweek | 0           | 0           | 0           | 0           | 0           | 0           | 0.085       | 0.369       | 0.471       | 0.556       | 0.637       | 0.706       | 0.696       | 0.503       | 0.523       | 0.395       | 0.235       | 0.118       | 0           | 0           | 0           | 0           | 0           | 0           |
|      | Weekend | 0           | 0           | 0           | 0           | 0           | 0           | 0.155       | 0.534       | 0.638       | 0.655       | 0.724       | 0.724       | 0.569       | 0.552       | 0.448       | 0.293       | 0.155       | 0.103       | 0           | 0           | 0           | 0           | 0           | 0           |
| 17H  | Midweek | 0           | 0           | 0           | 0           | 0           | 0           | 0.125       | 0.125       | 0.25        | 0.375       | 0.5         | 0.625       | 0.625       | 0.75        | 0.625       | 0.625       | 0.375       | 0.25        | 0           | 0           | 0           | 0           | 0           | 0           |
|      | Weekend | 0           | 0           | 0           | 0           | 0           | 0.166       | 0.326       | 0.328       | 0.35        | 0.367       | 0.303       | 0.322       | 0.209       | 0.19        | 0.191       | 0.198       | 0.272       | 0.233       | 0.155       | 0           | 0           | 0           | 0           | 0           |
| 171  | Midweek | 0           | 0           | 0           | 0           | 0           | 0           | 0.066       | 0.316       | 0.515       | 0.581       | 0.583       | 0.636       | 0.629       | 0.465       | 0.449       | 0.351       | 0.227       | 0.136       | 0           | 0           | 0           | 0           | 0           | 0           |
|      | Weekend | 0           | 0           | 0           | 0           | 0           | 0.048       | 0.151       | 0.5         | 0.651       | 0.706       | 0.69        | 0.643       | 0.429       | 0.349       | 0.31        | 0.19        | 0.095       | 0.048       | 0           | 0           | 0           | 0           | 0           | 0           |
| 17L  | Midweek | 0           | 0           | 0           | 0           | 0           | 0           | 0.125       | 0.125       | 0.25        | 0.375       | 0.5         | 0.625       | 0.625       | 0.75        | 0.625       | 0.625       | 0.375       | 0.25        | 0           | 0           | 0           | 0           | 0           | 0           |
|      | Weekend | 0           | 0           | 0           | 0           | 0           | 0.166       | 0.326       | 0.328       | 0.35        | 0.367       | 0.303       | 0.322       | 0.209       | 0.19        | 0.191       | 0.198       | 0.272       | 0.233       | 0.155       | 0           | 0           | 0           | 0           | 0           |